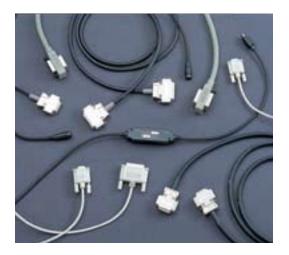

After selecting the stage and controller that meets your need, you will then select the required cables to meet your specific application. We offer a complete line of cables of various lengths and will customize to your requirements.