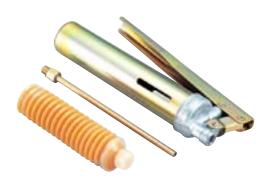

The grease gun and grease tubes are for lubrication of the stages by the user at the appropriate time on site without returning to the factory. When used as recommended this extends the use of the product over a longer lifetime.

## **Control Pads and Lubrication Gun**

| Description                                          | Price | Model        | PART<br>NUMBER |
|------------------------------------------------------|-------|--------------|----------------|
| Power adapter for PAT-001                            |       | PAT-001-POW1 | 555-5035-S     |
| Control Pad for SHOT-202,204MS,SHOT-302GS,SHOT-304GS |       | CJ-200       | 555-4020       |
| Joystick controller for SHOT-302GS,SHOT-304GS        |       | JS-300       | 555-4021       |
| Jog Operation box for SHOT-302GS,SHOT-304GS          |       | JB-400       | 555-4022       |
| Control Pad for SHOT-602                             |       | SCT-602      | 555-4040-S     |
| Grease Gun                                           |       | GREASE GUN   | 591-1110       |
| Grease For SGSP20/SGSP26/Rotation Stages             |       | AFA GREASE   | 591-1121       |
| Grease For SGSP33/SGSP46/SGSP55 Stages               |       | AFB GREASE   | 591-1122       |