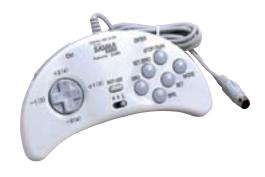

## **Accessories**

OptoSigma accessories include the plug and play control pad to be used with the SHOT-202 and SHOT-204MS to manually program and control the movement of the SGSP Series motorized stages.

## **Control Pads and Lubrication Gun**

| Description                                          | Price | Model        | PART<br>NUMBER |
|------------------------------------------------------|-------|--------------|----------------|
| Power adapter for PAT-001                            |       | PAT-001-POW1 | 555-5035-S     |
| Control Pad for SHOT-202,204MS,SHOT-302GS,SHOT-304GS |       | CJ-200       | 555-4020       |
| Joystick controller for SHOT-302GS,SHOT-304GS        |       | JS-300       | 555-4021       |
| Jog Operation box for SHOT-302GS,SHOT-304GS          |       | JB-400       | 555-4022       |
| Control Pad for SHOT-602                             |       | SCT-602      | 555-4040-S     |
| Grease Gun                                           |       | GREASE GUN   | 591-1110       |
| Grease For SGSP20/SGSP26/Rotation Stages             |       | AFA GREASE   | 591-1121       |
| Grease For SGSP33/SGSP46/SGSP55 Stages               |       | AFB GREASE   | 591-1122       |