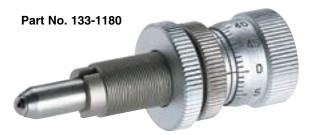

### **Differential Screw Adjusters**

- Coarse and fine drivers combined
- Sensitivity = 1 micron
- Available with 4.5 to 23.5mm travel
- Two types mirror adjusters or micrometer replacements

These co-linear differential adjustment screws combine the ability to translate over long distances with the precision of a differential thread for fine motion. An outer ring controls the coarse motion and is uncalibrated while an inner thimble operates the differential driver. The thimble is marked around its circumference with divisions equivalent to 1 micron of travel. The differential driver can be operated at any point of the coarse motion.

Three lengths of travel, 4.5, 7 and 10mm, are offered for use as mirror adjusters. These are fitted with an M14 thread for direct attachment to mirror mounts. Two lengths of travel, 7 and 23.5mm, are offered as micrometer replacements. These are fitted with an M10 thread which will take the place of most micrometer fittings.

## **Differential Screw Adjusters**

| Туре                   | Travel<br>(mm) | Price | PART<br>NUMBER |
|------------------------|----------------|-------|----------------|
| Mirror adjuster        | 4.5            |       | 133-1110       |
| Mirror adjuster        | 7.0            |       | 133-1160       |
| Mirror adjuster        | 10.0           |       | 133-1170       |
| Micrometer replacement | 7.0            |       | 133-1180       |
| Micrometer replacement | 10.0           |       | 133-1190       |