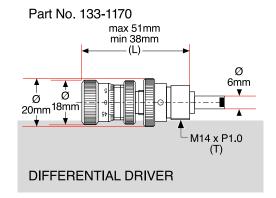

### **Differential Screw Adjusters**

- Coarse and fine drivers combined
- Sensitivity = 1 micron
- Available with 4.5 to 23.5mm travel
- Two types mirror adjusters or micrometer replacements

These co-linear differential adjustment screws combine the ability to translate over long distances with the precision of a differential thread for fine motion. An outer ring controls the coarse motion and is uncalibrated while an inner thimble operates the differential driver. The thimble is marked around its circumference with divisions equivalent to 1 micron of travel. The differential driver can be operated at any point of the coarse motion.

Three lengths of travel, 4.5, 7 and 10mm, are offered for use as mirror adjusters. These are fitted with an M14 thread for direct attachment to mirror mounts. Two lengths of travel, 7 and 23.5mm, are offered as micrometer replacements. These are fitted with an M10 thread which will take the place of most micrometer fittings.

M14 x P1.0 (T)

## **Differential Screw Adjusters**

| Туре                   | Travel<br>(mm) | Price | PART<br>NUMBER |
|------------------------|----------------|-------|----------------|
| Mirror adjuster        | 4.5            |       | 133-1110       |
| Mirror adjuster        | 7.0            |       | 133-1160       |
| Mirror adjuster        | 10.0           |       | 133-1170       |
| Micrometer replacement | 7.0            |       | 133-1180       |
| Micrometer replacement | 10.0           |       | 133-1190       |