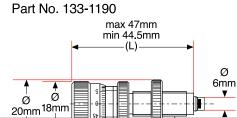

### **Differential Screw Adjusters**

- Coarse and fine drivers combined
- Sensitivity = 1 micron
- Available with 4.5 to 23.5mm travel
- Two types mirror adjusters or micrometer replacements

These co-linear differential adjustment screws combine the ability to translate over long distances with the precision of a differential thread for fine motion. An outer ring controls the coarse motion and is uncalibrated while an inner thimble operates the differential driver. The thimble is marked around its circumference with divisions equivalent to 1 micron of travel. The differential driver can be operated at any point of the coarse motion.

Three lengths of travel, 4.5, 7 and 10mm, are offered for use as mirror adjusters. These are fitted with an M14 thread for direct attachment to mirror mounts. Two lengths of travel, 7 and 23.5mm, are offered as micrometer replacements. These are fitted with an M10 thread which will take the place of most micrometer fittings.

max 49mm

min 38mm

(L)

Ø

6mm

Ø

V

M10 x P0.5 (T)

## **Differential Screw Adjusters**

| Туре                   | Travel<br>(mm) | Price | PART<br>NUMBER |
|------------------------|----------------|-------|----------------|
| Mirror adjuster        | 4.5            |       | 133-1110       |
| Mirror adjuster        | 7.0            |       | 133-1160       |
| Mirror adjuster        | 10.0           |       | 133-1170       |
| Micrometer replacement | 7.0            |       | 133-1180       |
| Micrometer replacement | 10.0           |       | 133-1190       |