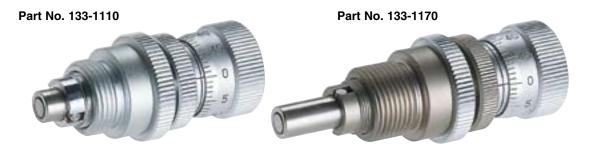

### **Differential Screw Adjusters**

- Coarse and fine drivers combined
- Sensitivity = 1 micron
- Available with 4.5 to 23.5mm travel
- Two types mirror adjusters or micrometer replacements

These co-linear differential adjustment screws combine the ability to translate over long distances with the precision of a differential thread for fine motion. An outer ring controls the coarse motion and is uncalibrated while an inner thimble operates the differential driver. The thimble is marked around its circumference with divisions equivalent to 1 micron of travel. The differential driver can be operated at any point of the coarse motion.

Three lengths of travel, 4.5, 7 and 10mm, are offered for use as mirror adjusters. These are fitted with an M14 thread for direct attachment to mirror mounts. Two lengths of travel, 7 and 23.5mm, are offered as micrometer replacements. These are fitted with an M10 thread which will take the place of most micrometer fittings.

## **Differential Screw Adjusters**

| Туре                   | Travel<br>(mm) | Price | PART<br>NUMBER |
|------------------------|----------------|-------|----------------|
| Mirror adjuster        | 4.5            |       | 133-1110       |
| Mirror adjuster        | 7.0            |       | 133-1160       |
| Mirror adjuster        | 10.0           |       | 133-1170       |
| Micrometer replacement | 7.0            |       | 133-1180       |
| Micrometer replacement | 10.0           |       | 133-1190       |