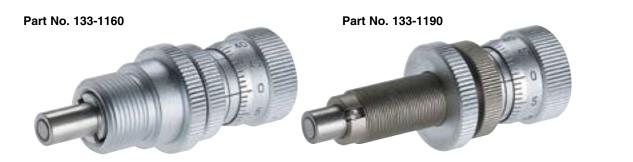

### **Differential Screw Adjusters**

- Coarse and fine drivers combined
- Sensitivity = 1 micron
- Available with 4.5 to 23.5mm travel
- Two types mirror adjusters or micrometer replacements

These co-linear differential adjustment screws combine the ability to translate over long distances with the precision of a differential thread for fine motion. An outer ring controls the coarse motion and is uncalibrated while an inner thimble operates the differential driver. The thimble is marked around its circumference with divisions equivalent to 1 micron of travel. The differential driver can be operated at any point of the coarse motion.

Three lengths of travel, 4.5, 7 and 10mm, are offered for use as mirror adjusters. These are fitted with an M14 thread for direct attachment to mirror mounts. Two lengths of travel, 7 and 23.5mm, are offered as micrometer replacements. These are fitted with an M10 thread which will take the place of most micrometer fittings.

## **Differential Screw Adjusters**

| Туре                   | Travel<br>(mm) | Price | PART<br>NUMBER |
|------------------------|----------------|-------|----------------|
| Mirror adjuster        | 4.5            |       | 133-1110       |
| Mirror adjuster        | 7.0            |       | 133-1160       |
| Mirror adjuster        | 10.0           |       | 133-1170       |
| Micrometer replacement | 7.0            |       | 133-1180       |
| Micrometer replacement | 10.0           |       | 133-1190       |