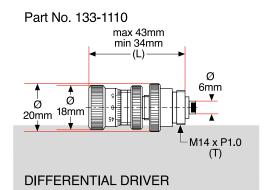

Leadscrew Slides

Tilt Platforms

OEM Slides Accessories

Part No. 133-1160

Ø

**DIFFERENTIAL DRIVER** 

ø

20mm 18mm

max 49mm

min 38mm

(L)

Ø

6mm

Ø

V

M10 x P0.5 (T)

M14 x P1.0 (T)

# **Specifications & Tolerances**

Dimensions: ±0.2mm Sensitivity: 0.001mm Adjustment, coarse: 500 µm/turn Fine: 50 µm/turn Material: Stainless steel and brass

**DIFFERENTIAL DRIVER** 

ORDERING & **TECHNICAL SUPPORT** (949) 851-5881 FAX (949) 851-5058 E-MAIL sales@optosigma.com WEB www.optosigma.com