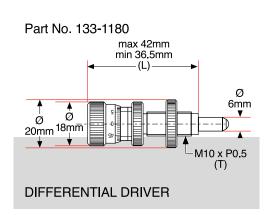

### **Differential Screw Adjusters**

- Coarse and fine drivers combined
- Sensitivity = 1 micron
- Available with 4.5 to 23.5mm travel
- Two types mirror adjusters or micrometer replacements

These co-linear differential adjustment screws combine the ability to translate over long distances with the precision of a differential thread for fine motion. An outer ring controls the coarse motion and is uncalibrated while an inner thimble operates the differential driver. The thimble is marked around its circumference with divisions equivalent to 1 micron of travel. The differential driver can be operated at any point of the coarse motion.

Three lengths of travel, 4.5, 7 and 10mm, are offered for use as mirror adjusters. These are fitted with an M14 thread for direct attachment to mirror mounts. Two lengths of travel, 7 and 23.5mm, are offered as micrometer replacements. These are fitted with an M10 thread which will take the place of most micrometer fittings.

max 49mm

min 38mm

(L)

Ø

6mm

Ø

V

M10 x P0.5 (T)

## **Differential Screw Adjusters**

| Туре                   | Travel<br>(mm) | Price | PART<br>NUMBER |
|------------------------|----------------|-------|----------------|
| Mirror adjuster        | 4.5            |       | 133-1110       |
| Mirror adjuster        | 7.0            |       | 133-1160       |
| Mirror adjuster        | 10.0           |       | 133-1170       |
| Micrometer replacement | 7.0            |       | 133-1180       |
| Micrometer replacement | 10.0           |       | 133-1190       |