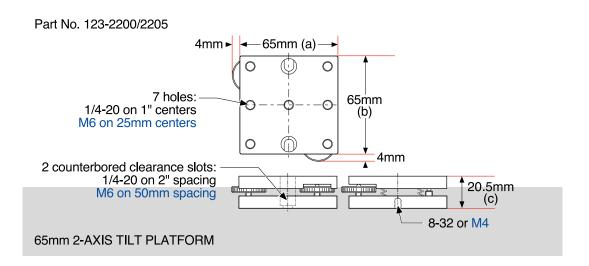

## **Tilt Platforms**

- Two or three axes of tilt
- · For alignment of prisms or mirrors
- Compatible with 65, 40 and 25mm stages
- Thumb-screw adjusters
- Inch and metric mounting holes

Tilt platforms with 2 or 3 degrees of freedom are useful for the alignment of all kinds of optical components. These tilt platforms may be combined with stages either horizontally or vertically to provide an easy method of angular control. Three sizes are offered: 65mm, 40mm and 25mm. The base is bolted onto the stage or bracket and the top plate is adjusted by means of the thumb-screws protruding from the edge of the platform. The third axis, when present, is adjusted by means of a knob. A useful clamp for holding prisms is offered as an option for use with the 65 and 40mm platforms.

# **Specifications & Tolerances**

Dimensions:  $\pm 0.2$ mm Adjustment: Sensitivity: 10arcmin 2-axis:  $\pm 2^{\circ}$  Material: Aluminum 3-axis:  $\pm 3^{\circ}$ 

Finish: Black anodized

| S |
|---|
|   |

| THE FIGURE 1                 |                                                                                     |                                                                                                          | INCH                                                                                                                                       | METRIC                                                                                                                                                                                                                                                                                                                                                                                                                                                                  |                                                                                                                                                                                                                                                                                                                                                                                                                                                                                                                                                                                                                                                                                                                                                                                                                                                                                                                                                                                                                                                                                                                                                                                                                                                                                                                                                                                                                                                                                                                                                                                                                                                                                                                                                                                                                                                                                                                                                                                                                                  |                                                                                                                                           |
|------------------------------|-------------------------------------------------------------------------------------|----------------------------------------------------------------------------------------------------------|--------------------------------------------------------------------------------------------------------------------------------------------|-------------------------------------------------------------------------------------------------------------------------------------------------------------------------------------------------------------------------------------------------------------------------------------------------------------------------------------------------------------------------------------------------------------------------------------------------------------------------|----------------------------------------------------------------------------------------------------------------------------------------------------------------------------------------------------------------------------------------------------------------------------------------------------------------------------------------------------------------------------------------------------------------------------------------------------------------------------------------------------------------------------------------------------------------------------------------------------------------------------------------------------------------------------------------------------------------------------------------------------------------------------------------------------------------------------------------------------------------------------------------------------------------------------------------------------------------------------------------------------------------------------------------------------------------------------------------------------------------------------------------------------------------------------------------------------------------------------------------------------------------------------------------------------------------------------------------------------------------------------------------------------------------------------------------------------------------------------------------------------------------------------------------------------------------------------------------------------------------------------------------------------------------------------------------------------------------------------------------------------------------------------------------------------------------------------------------------------------------------------------------------------------------------------------------------------------------------------------------------------------------------------------|-------------------------------------------------------------------------------------------------------------------------------------------|
| Dimensions,<br>a x b<br>(mm) | Height, c<br>(mm)                                                                   | Axes                                                                                                     | Load<br>Capacity<br>(kg)                                                                                                                   | Price                                                                                                                                                                                                                                                                                                                                                                                                                                                                   | PART<br>NUMBER                                                                                                                                                                                                                                                                                                                                                                                                                                                                                                                                                                                                                                                                                                                                                                                                                                                                                                                                                                                                                                                                                                                                                                                                                                                                                                                                                                                                                                                                                                                                                                                                                                                                                                                                                                                                                                                                                                                                                                                                                   | PART<br>NUMBER                                                                                                                            |
|                              |                                                                                     | _                                                                                                        | 1                                                                                                                                          |                                                                                                                                                                                                                                                                                                                                                                                                                                                                         | 1                                                                                                                                                                                                                                                                                                                                                                                                                                                                                                                                                                                                                                                                                                                                                                                                                                                                                                                                                                                                                                                                                                                                                                                                                                                                                                                                                                                                                                                                                                                                                                                                                                                                                                                                                                                                                                                                                                                                                                                                                                |                                                                                                                                           |
| 65 x 65                      | 20.5                                                                                | 2                                                                                                        | 4.0                                                                                                                                        |                                                                                                                                                                                                                                                                                                                                                                                                                                                                         | 123-2200                                                                                                                                                                                                                                                                                                                                                                                                                                                                                                                                                                                                                                                                                                                                                                                                                                                                                                                                                                                                                                                                                                                                                                                                                                                                                                                                                                                                                                                                                                                                                                                                                                                                                                                                                                                                                                                                                                                                                                                                                         | 123-2205                                                                                                                                  |
| 40 x 40                      | 16.0                                                                                | 2                                                                                                        | 2.0                                                                                                                                        |                                                                                                                                                                                                                                                                                                                                                                                                                                                                         | 123-2210                                                                                                                                                                                                                                                                                                                                                                                                                                                                                                                                                                                                                                                                                                                                                                                                                                                                                                                                                                                                                                                                                                                                                                                                                                                                                                                                                                                                                                                                                                                                                                                                                                                                                                                                                                                                                                                                                                                                                                                                                         | 123-2215                                                                                                                                  |
| 25 x 25                      | 15.0                                                                                | 2                                                                                                        | 1.5                                                                                                                                        |                                                                                                                                                                                                                                                                                                                                                                                                                                                                         | -                                                                                                                                                                                                                                                                                                                                                                                                                                                                                                                                                                                                                                                                                                                                                                                                                                                                                                                                                                                                                                                                                                                                                                                                                                                                                                                                                                                                                                                                                                                                                                                                                                                                                                                                                                                                                                                                                                                                                                                                                                | 123-2220                                                                                                                                  |
|                              |                                                                                     |                                                                                                          |                                                                                                                                            |                                                                                                                                                                                                                                                                                                                                                                                                                                                                         |                                                                                                                                                                                                                                                                                                                                                                                                                                                                                                                                                                                                                                                                                                                                                                                                                                                                                                                                                                                                                                                                                                                                                                                                                                                                                                                                                                                                                                                                                                                                                                                                                                                                                                                                                                                                                                                                                                                                                                                                                                  |                                                                                                                                           |
| 65 x 65                      | 35.0                                                                                | 3                                                                                                        | 0.3                                                                                                                                        |                                                                                                                                                                                                                                                                                                                                                                                                                                                                         | 123-2240                                                                                                                                                                                                                                                                                                                                                                                                                                                                                                                                                                                                                                                                                                                                                                                                                                                                                                                                                                                                                                                                                                                                                                                                                                                                                                                                                                                                                                                                                                                                                                                                                                                                                                                                                                                                                                                                                                                                                                                                                         | 123-2245                                                                                                                                  |
| 40 x 40                      | 25.0                                                                                | 3                                                                                                        | 0.2                                                                                                                                        |                                                                                                                                                                                                                                                                                                                                                                                                                                                                         | 123-2230                                                                                                                                                                                                                                                                                                                                                                                                                                                                                                                                                                                                                                                                                                                                                                                                                                                                                                                                                                                                                                                                                                                                                                                                                                                                                                                                                                                                                                                                                                                                                                                                                                                                                                                                                                                                                                                                                                                                                                                                                         | 123-2235                                                                                                                                  |
| 25 x 25                      | 15.0                                                                                | 3                                                                                                        | 0.1                                                                                                                                        |                                                                                                                                                                                                                                                                                                                                                                                                                                                                         | -                                                                                                                                                                                                                                                                                                                                                                                                                                                                                                                                                                                                                                                                                                                                                                                                                                                                                                                                                                                                                                                                                                                                                                                                                                                                                                                                                                                                                                                                                                                                                                                                                                                                                                                                                                                                                                                                                                                                                                                                                                | 155-1440                                                                                                                                  |
|                              | Dimensions,<br>a x b<br>(mm)<br>65 x 65<br>40 x 40<br>25 x 25<br>65 x 65<br>40 x 40 | Dimensions,<br>a x b<br>(mm)  65 x 65 20.5<br>40 x 40 16.0<br>25 x 25 15.0  65 x 65 35.0<br>40 x 40 25.0 | Dimensions, a x b (mm)         Height, c (mm)         Axes           65 x 65 (40 x 40)         20.5 (2 2 2 2 2 2 2 2 2 2 2 2 2 2 2 2 2 2 2 | a x b (mm)         Height, c (mm)         Axes         Capacity (kg)           65 x 65 (kg)         20.5 (kg)         2 (kg)           40 x 40 (kg)         16.0 (kg)         2 (kg)           25 x 25 (kg)         15.0 (kg)         2 (kg)           65 x 65 (kg)         35.0 (kg)         3 (kg)           40 x 40 (kg)         2 (kg)         3 (kg)           40 x 40 (kg)         3 (kg)         0.3 (kg)           40 x 40 (kg)         3 (kg)         0.2 (kg) | Dimensions, a x b (mm)         Height, c (mm)         Axes         Load Capacity (kg)         Price           65 x 65   20.5   40 x 40   16.0   2   2.0   25 x 25   15.0   2   1.5         2   1.5   4.0   4.0   4.0   4.0   4.0   4.0   4.0   4.0   4.0   4.0   4.0   4.0   4.0   4.0   4.0   4.0   4.0   4.0   4.0   4.0   4.0   4.0   4.0   4.0   4.0   4.0   4.0   4.0   4.0   4.0   4.0   4.0   4.0   4.0   4.0   4.0   4.0   4.0   4.0   4.0   4.0   4.0   4.0   4.0   4.0   4.0   4.0   4.0   4.0   4.0   4.0   4.0   4.0   4.0   4.0   4.0   4.0   4.0   4.0   4.0   4.0   4.0   4.0   4.0   4.0   4.0   4.0   4.0   4.0   4.0   4.0   4.0   4.0   4.0   4.0   4.0   4.0   4.0   4.0   4.0   4.0   4.0   4.0   4.0   4.0   4.0   4.0   4.0   4.0   4.0   4.0   4.0   4.0   4.0   4.0   4.0   4.0   4.0   4.0   4.0   4.0   4.0   4.0   4.0   4.0   4.0   4.0   4.0   4.0   4.0   4.0   4.0   4.0   4.0   4.0   4.0   4.0   4.0   4.0   4.0   4.0   4.0   4.0   4.0   4.0   4.0   4.0   4.0   4.0   4.0   4.0   4.0   4.0   4.0   4.0   4.0   4.0   4.0   4.0   4.0   4.0   4.0   4.0   4.0   4.0   4.0   4.0   4.0   4.0   4.0   4.0   4.0   4.0   4.0   4.0   4.0   4.0   4.0   4.0   4.0   4.0   4.0   4.0   4.0   4.0   4.0   4.0   4.0   4.0   4.0   4.0   4.0   4.0   4.0   4.0   4.0   4.0   4.0   4.0   4.0   4.0   4.0   4.0   4.0   4.0   4.0   4.0   4.0   4.0   4.0   4.0   4.0   4.0   4.0   4.0   4.0   4.0   4.0   4.0   4.0   4.0   4.0   4.0   4.0   4.0   4.0   4.0   4.0   4.0   4.0   4.0   4.0   4.0   4.0   4.0   4.0   4.0   4.0   4.0   4.0   4.0   4.0   4.0   4.0   4.0   4.0   4.0   4.0   4.0   4.0   4.0   4.0   4.0   4.0   4.0   4.0   4.0   4.0   4.0   4.0   4.0   4.0   4.0   4.0   4.0   4.0   4.0   4.0   4.0   4.0   4.0   4.0   4.0   4.0   4.0   4.0   4.0   4.0   4.0   4.0   4.0   4.0   4.0   4.0   4.0   4.0   4.0   4.0   4.0   4.0   4.0   4.0   4.0   4.0   4.0   4.0   4.0   4.0   4.0   4.0   4.0   4.0   4.0   4.0   4.0   4.0   4.0   4.0   4.0   4.0   4.0   4.0   4.0 | Dimensions, a x b (mm)         Height, c (mm)         Axes         Load Capacity (kg)         Price         PART NUMBER           65 x 65 |