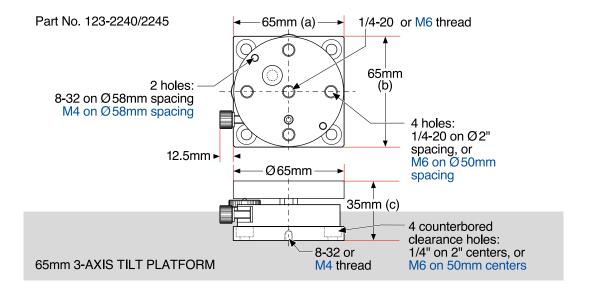

# **Specifications & Tolerances**

Dimensions:  $\pm 0.2$ mm Adjustment: Sensitivity: 10arcmin 2-axis:  $\pm 2^{\circ}$  Material: Aluminum 3-axis:  $\pm 3^{\circ}$ 

Finish: Black anodized

| S |
|---|
|   |

| THE FIGURE 1                 |                                                                                     |                                                                                                          | INCH                                                                                                                                       | METRIC                                                                                                                                                                                                                                                                                                                                                                                                                                                                  |                                                                                                                                                                                                                                                                                                                                                                                                                                                                                                                                                                                                                                                                                                                                                                                                                                                                                                                                                                                                                                                                                                                                                                                                                                                                                                                                                                                                                                                                                                                                                                                                                                                                                                                                                                                                                                                                                                                                                                                                                                  |                                                                                                                                           |
|------------------------------|-------------------------------------------------------------------------------------|----------------------------------------------------------------------------------------------------------|--------------------------------------------------------------------------------------------------------------------------------------------|-------------------------------------------------------------------------------------------------------------------------------------------------------------------------------------------------------------------------------------------------------------------------------------------------------------------------------------------------------------------------------------------------------------------------------------------------------------------------|----------------------------------------------------------------------------------------------------------------------------------------------------------------------------------------------------------------------------------------------------------------------------------------------------------------------------------------------------------------------------------------------------------------------------------------------------------------------------------------------------------------------------------------------------------------------------------------------------------------------------------------------------------------------------------------------------------------------------------------------------------------------------------------------------------------------------------------------------------------------------------------------------------------------------------------------------------------------------------------------------------------------------------------------------------------------------------------------------------------------------------------------------------------------------------------------------------------------------------------------------------------------------------------------------------------------------------------------------------------------------------------------------------------------------------------------------------------------------------------------------------------------------------------------------------------------------------------------------------------------------------------------------------------------------------------------------------------------------------------------------------------------------------------------------------------------------------------------------------------------------------------------------------------------------------------------------------------------------------------------------------------------------------|-------------------------------------------------------------------------------------------------------------------------------------------|
| Dimensions,<br>a x b<br>(mm) | Height, c<br>(mm)                                                                   | Axes                                                                                                     | Load<br>Capacity<br>(kg)                                                                                                                   | Price                                                                                                                                                                                                                                                                                                                                                                                                                                                                   | PART<br>NUMBER                                                                                                                                                                                                                                                                                                                                                                                                                                                                                                                                                                                                                                                                                                                                                                                                                                                                                                                                                                                                                                                                                                                                                                                                                                                                                                                                                                                                                                                                                                                                                                                                                                                                                                                                                                                                                                                                                                                                                                                                                   | PART<br>NUMBER                                                                                                                            |
|                              |                                                                                     | _                                                                                                        | 1                                                                                                                                          |                                                                                                                                                                                                                                                                                                                                                                                                                                                                         | 1                                                                                                                                                                                                                                                                                                                                                                                                                                                                                                                                                                                                                                                                                                                                                                                                                                                                                                                                                                                                                                                                                                                                                                                                                                                                                                                                                                                                                                                                                                                                                                                                                                                                                                                                                                                                                                                                                                                                                                                                                                |                                                                                                                                           |
| 65 x 65                      | 20.5                                                                                | 2                                                                                                        | 4.0                                                                                                                                        |                                                                                                                                                                                                                                                                                                                                                                                                                                                                         | 123-2200                                                                                                                                                                                                                                                                                                                                                                                                                                                                                                                                                                                                                                                                                                                                                                                                                                                                                                                                                                                                                                                                                                                                                                                                                                                                                                                                                                                                                                                                                                                                                                                                                                                                                                                                                                                                                                                                                                                                                                                                                         | 123-2205                                                                                                                                  |
| 40 x 40                      | 16.0                                                                                | 2                                                                                                        | 2.0                                                                                                                                        |                                                                                                                                                                                                                                                                                                                                                                                                                                                                         | 123-2210                                                                                                                                                                                                                                                                                                                                                                                                                                                                                                                                                                                                                                                                                                                                                                                                                                                                                                                                                                                                                                                                                                                                                                                                                                                                                                                                                                                                                                                                                                                                                                                                                                                                                                                                                                                                                                                                                                                                                                                                                         | 123-2215                                                                                                                                  |
| 25 x 25                      | 15.0                                                                                | 2                                                                                                        | 1.5                                                                                                                                        |                                                                                                                                                                                                                                                                                                                                                                                                                                                                         | -                                                                                                                                                                                                                                                                                                                                                                                                                                                                                                                                                                                                                                                                                                                                                                                                                                                                                                                                                                                                                                                                                                                                                                                                                                                                                                                                                                                                                                                                                                                                                                                                                                                                                                                                                                                                                                                                                                                                                                                                                                | 123-2220                                                                                                                                  |
|                              |                                                                                     |                                                                                                          |                                                                                                                                            |                                                                                                                                                                                                                                                                                                                                                                                                                                                                         |                                                                                                                                                                                                                                                                                                                                                                                                                                                                                                                                                                                                                                                                                                                                                                                                                                                                                                                                                                                                                                                                                                                                                                                                                                                                                                                                                                                                                                                                                                                                                                                                                                                                                                                                                                                                                                                                                                                                                                                                                                  |                                                                                                                                           |
| 65 x 65                      | 35.0                                                                                | 3                                                                                                        | 0.3                                                                                                                                        |                                                                                                                                                                                                                                                                                                                                                                                                                                                                         | 123-2240                                                                                                                                                                                                                                                                                                                                                                                                                                                                                                                                                                                                                                                                                                                                                                                                                                                                                                                                                                                                                                                                                                                                                                                                                                                                                                                                                                                                                                                                                                                                                                                                                                                                                                                                                                                                                                                                                                                                                                                                                         | 123-2245                                                                                                                                  |
| 40 x 40                      | 25.0                                                                                | 3                                                                                                        | 0.2                                                                                                                                        |                                                                                                                                                                                                                                                                                                                                                                                                                                                                         | 123-2230                                                                                                                                                                                                                                                                                                                                                                                                                                                                                                                                                                                                                                                                                                                                                                                                                                                                                                                                                                                                                                                                                                                                                                                                                                                                                                                                                                                                                                                                                                                                                                                                                                                                                                                                                                                                                                                                                                                                                                                                                         | 123-2235                                                                                                                                  |
| 25 x 25                      | 15.0                                                                                | 3                                                                                                        | 0.1                                                                                                                                        |                                                                                                                                                                                                                                                                                                                                                                                                                                                                         | -                                                                                                                                                                                                                                                                                                                                                                                                                                                                                                                                                                                                                                                                                                                                                                                                                                                                                                                                                                                                                                                                                                                                                                                                                                                                                                                                                                                                                                                                                                                                                                                                                                                                                                                                                                                                                                                                                                                                                                                                                                | 155-1440                                                                                                                                  |
|                              | Dimensions,<br>a x b<br>(mm)<br>65 x 65<br>40 x 40<br>25 x 25<br>65 x 65<br>40 x 40 | Dimensions,<br>a x b<br>(mm)  65 x 65 20.5<br>40 x 40 16.0<br>25 x 25 15.0  65 x 65 35.0<br>40 x 40 25.0 | Dimensions, a x b (mm)         Height, c (mm)         Axes           65 x 65 (40 x 40)         20.5 (2 2 2 2 2 2 2 2 2 2 2 2 2 2 2 2 2 2 2 | a x b (mm)         Height, c (mm)         Axes         Capacity (kg)           65 x 65 (kg)         20.5 (kg)         2 (kg)           40 x 40 (kg)         16.0 (kg)         2 (kg)           25 x 25 (kg)         15.0 (kg)         2 (kg)           65 x 65 (kg)         35.0 (kg)         3 (kg)           40 x 40 (kg)         2 (kg)         3 (kg)           40 x 40 (kg)         3 (kg)         0.3 (kg)           40 x 40 (kg)         3 (kg)         0.2 (kg) | Dimensions, a x b (mm)         Height, c (mm)         Axes         Load Capacity (kg)         Price           65 x 65   20.5   40 x 40   16.0   2   2.0   25 x 25   15.0   2   1.5         2   1.5   4.0   4.0   4.0   4.0   4.0   4.0   4.0   4.0   4.0   4.0   4.0   4.0   4.0   4.0   4.0   4.0   4.0   4.0   4.0   4.0   4.0   4.0   4.0   4.0   4.0   4.0   4.0   4.0   4.0   4.0   4.0   4.0   4.0   4.0   4.0   4.0   4.0   4.0   4.0   4.0   4.0   4.0   4.0   4.0   4.0   4.0   4.0   4.0   4.0   4.0   4.0   4.0   4.0   4.0   4.0   4.0   4.0   4.0   4.0   4.0   4.0   4.0   4.0   4.0   4.0   4.0   4.0   4.0   4.0   4.0   4.0   4.0   4.0   4.0   4.0   4.0   4.0   4.0   4.0   4.0   4.0   4.0   4.0   4.0   4.0   4.0   4.0   4.0   4.0   4.0   4.0   4.0   4.0   4.0   4.0   4.0   4.0   4.0   4.0   4.0   4.0   4.0   4.0   4.0   4.0   4.0   4.0   4.0   4.0   4.0   4.0   4.0   4.0   4.0   4.0   4.0   4.0   4.0   4.0   4.0   4.0   4.0   4.0   4.0   4.0   4.0   4.0   4.0   4.0   4.0   4.0   4.0   4.0   4.0   4.0   4.0   4.0   4.0   4.0   4.0   4.0   4.0   4.0   4.0   4.0   4.0   4.0   4.0   4.0   4.0   4.0   4.0   4.0   4.0   4.0   4.0   4.0   4.0   4.0   4.0   4.0   4.0   4.0   4.0   4.0   4.0   4.0   4.0   4.0   4.0   4.0   4.0   4.0   4.0   4.0   4.0   4.0   4.0   4.0   4.0   4.0   4.0   4.0   4.0   4.0   4.0   4.0   4.0   4.0   4.0   4.0   4.0   4.0   4.0   4.0   4.0   4.0   4.0   4.0   4.0   4.0   4.0   4.0   4.0   4.0   4.0   4.0   4.0   4.0   4.0   4.0   4.0   4.0   4.0   4.0   4.0   4.0   4.0   4.0   4.0   4.0   4.0   4.0   4.0   4.0   4.0   4.0   4.0   4.0   4.0   4.0   4.0   4.0   4.0   4.0   4.0   4.0   4.0   4.0   4.0   4.0   4.0   4.0   4.0   4.0   4.0   4.0   4.0   4.0   4.0   4.0   4.0   4.0   4.0   4.0   4.0   4.0   4.0   4.0   4.0   4.0   4.0   4.0   4.0   4.0   4.0   4.0   4.0   4.0   4.0   4.0   4.0   4.0   4.0   4.0   4.0   4.0   4.0   4.0   4.0   4.0   4.0   4.0   4.0   4.0   4.0   4.0   4.0   4.0   4.0   4.0   4.0   4.0 | Dimensions, a x b (mm)         Height, c (mm)         Axes         Load Capacity (kg)         Price         PART NUMBER           65 x 65 |