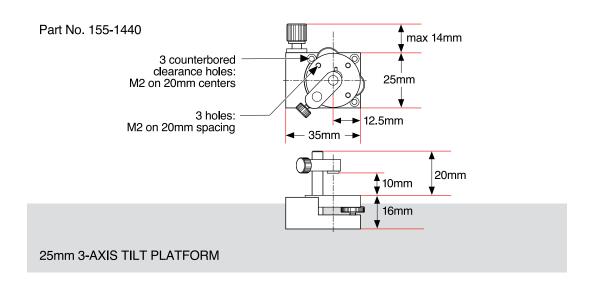

# **Specifications & Tolerances**

Dimensions:  $\pm 0.2$ mm Adjustment: Sensitivity: 10arcmin 2-axis:  $\pm 2^{\circ}$  Material: Aluminum 3-axis:  $\pm 3^{\circ}$ 

Finish: Black anodized

| S |
|---|
|   |

| THE FIGURE 1                 |                                                                                     |                                                                                                          | INCH                                                                                                                                       | METRIC                                                                                                                                                                                                                                                                                                                                                                                                                                                                  |                                                                                                                                                                                                                                                                                                                                                                                                                                                                                                                                                                                                                                                                                                                                                                                                                                                                                                                                                                                                                                                                                                                                                                                                                                                                                                                                                                                                                                                                                                                                                                                                                                                                                                                                                                                                                                                                                                                                                                                                                                  |                                                                                                                                           |
|------------------------------|-------------------------------------------------------------------------------------|----------------------------------------------------------------------------------------------------------|--------------------------------------------------------------------------------------------------------------------------------------------|-------------------------------------------------------------------------------------------------------------------------------------------------------------------------------------------------------------------------------------------------------------------------------------------------------------------------------------------------------------------------------------------------------------------------------------------------------------------------|----------------------------------------------------------------------------------------------------------------------------------------------------------------------------------------------------------------------------------------------------------------------------------------------------------------------------------------------------------------------------------------------------------------------------------------------------------------------------------------------------------------------------------------------------------------------------------------------------------------------------------------------------------------------------------------------------------------------------------------------------------------------------------------------------------------------------------------------------------------------------------------------------------------------------------------------------------------------------------------------------------------------------------------------------------------------------------------------------------------------------------------------------------------------------------------------------------------------------------------------------------------------------------------------------------------------------------------------------------------------------------------------------------------------------------------------------------------------------------------------------------------------------------------------------------------------------------------------------------------------------------------------------------------------------------------------------------------------------------------------------------------------------------------------------------------------------------------------------------------------------------------------------------------------------------------------------------------------------------------------------------------------------------|-------------------------------------------------------------------------------------------------------------------------------------------|
| Dimensions,<br>a x b<br>(mm) | Height, c<br>(mm)                                                                   | Axes                                                                                                     | Load<br>Capacity<br>(kg)                                                                                                                   | Price                                                                                                                                                                                                                                                                                                                                                                                                                                                                   | PART<br>NUMBER                                                                                                                                                                                                                                                                                                                                                                                                                                                                                                                                                                                                                                                                                                                                                                                                                                                                                                                                                                                                                                                                                                                                                                                                                                                                                                                                                                                                                                                                                                                                                                                                                                                                                                                                                                                                                                                                                                                                                                                                                   | PART<br>NUMBER                                                                                                                            |
|                              |                                                                                     | _                                                                                                        | 1                                                                                                                                          |                                                                                                                                                                                                                                                                                                                                                                                                                                                                         | 1                                                                                                                                                                                                                                                                                                                                                                                                                                                                                                                                                                                                                                                                                                                                                                                                                                                                                                                                                                                                                                                                                                                                                                                                                                                                                                                                                                                                                                                                                                                                                                                                                                                                                                                                                                                                                                                                                                                                                                                                                                |                                                                                                                                           |
| 65 x 65                      | 20.5                                                                                | 2                                                                                                        | 4.0                                                                                                                                        |                                                                                                                                                                                                                                                                                                                                                                                                                                                                         | 123-2200                                                                                                                                                                                                                                                                                                                                                                                                                                                                                                                                                                                                                                                                                                                                                                                                                                                                                                                                                                                                                                                                                                                                                                                                                                                                                                                                                                                                                                                                                                                                                                                                                                                                                                                                                                                                                                                                                                                                                                                                                         | 123-2205                                                                                                                                  |
| 40 x 40                      | 16.0                                                                                | 2                                                                                                        | 2.0                                                                                                                                        |                                                                                                                                                                                                                                                                                                                                                                                                                                                                         | 123-2210                                                                                                                                                                                                                                                                                                                                                                                                                                                                                                                                                                                                                                                                                                                                                                                                                                                                                                                                                                                                                                                                                                                                                                                                                                                                                                                                                                                                                                                                                                                                                                                                                                                                                                                                                                                                                                                                                                                                                                                                                         | 123-2215                                                                                                                                  |
| 25 x 25                      | 15.0                                                                                | 2                                                                                                        | 1.5                                                                                                                                        |                                                                                                                                                                                                                                                                                                                                                                                                                                                                         | -                                                                                                                                                                                                                                                                                                                                                                                                                                                                                                                                                                                                                                                                                                                                                                                                                                                                                                                                                                                                                                                                                                                                                                                                                                                                                                                                                                                                                                                                                                                                                                                                                                                                                                                                                                                                                                                                                                                                                                                                                                | 123-2220                                                                                                                                  |
|                              |                                                                                     |                                                                                                          |                                                                                                                                            |                                                                                                                                                                                                                                                                                                                                                                                                                                                                         |                                                                                                                                                                                                                                                                                                                                                                                                                                                                                                                                                                                                                                                                                                                                                                                                                                                                                                                                                                                                                                                                                                                                                                                                                                                                                                                                                                                                                                                                                                                                                                                                                                                                                                                                                                                                                                                                                                                                                                                                                                  |                                                                                                                                           |
| 65 x 65                      | 35.0                                                                                | 3                                                                                                        | 0.3                                                                                                                                        |                                                                                                                                                                                                                                                                                                                                                                                                                                                                         | 123-2240                                                                                                                                                                                                                                                                                                                                                                                                                                                                                                                                                                                                                                                                                                                                                                                                                                                                                                                                                                                                                                                                                                                                                                                                                                                                                                                                                                                                                                                                                                                                                                                                                                                                                                                                                                                                                                                                                                                                                                                                                         | 123-2245                                                                                                                                  |
| 40 x 40                      | 25.0                                                                                | 3                                                                                                        | 0.2                                                                                                                                        |                                                                                                                                                                                                                                                                                                                                                                                                                                                                         | 123-2230                                                                                                                                                                                                                                                                                                                                                                                                                                                                                                                                                                                                                                                                                                                                                                                                                                                                                                                                                                                                                                                                                                                                                                                                                                                                                                                                                                                                                                                                                                                                                                                                                                                                                                                                                                                                                                                                                                                                                                                                                         | 123-2235                                                                                                                                  |
| 25 x 25                      | 15.0                                                                                | 3                                                                                                        | 0.1                                                                                                                                        |                                                                                                                                                                                                                                                                                                                                                                                                                                                                         | -                                                                                                                                                                                                                                                                                                                                                                                                                                                                                                                                                                                                                                                                                                                                                                                                                                                                                                                                                                                                                                                                                                                                                                                                                                                                                                                                                                                                                                                                                                                                                                                                                                                                                                                                                                                                                                                                                                                                                                                                                                | 155-1440                                                                                                                                  |
|                              | Dimensions,<br>a x b<br>(mm)<br>65 x 65<br>40 x 40<br>25 x 25<br>65 x 65<br>40 x 40 | Dimensions,<br>a x b<br>(mm)  65 x 65 20.5<br>40 x 40 16.0<br>25 x 25 15.0  65 x 65 35.0<br>40 x 40 25.0 | Dimensions, a x b (mm)         Height, c (mm)         Axes           65 x 65 (40 x 40)         20.5 (2 2 2 2 2 2 2 2 2 2 2 2 2 2 2 2 2 2 2 | a x b (mm)         Height, c (mm)         Axes         Capacity (kg)           65 x 65 (kg)         20.5 (kg)         2 (kg)           40 x 40 (kg)         16.0 (kg)         2 (kg)           25 x 25 (kg)         15.0 (kg)         2 (kg)           65 x 65 (kg)         35.0 (kg)         3 (kg)           40 x 40 (kg)         2 (kg)         3 (kg)           40 x 40 (kg)         3 (kg)         0.3 (kg)           40 x 40 (kg)         3 (kg)         0.2 (kg) | Dimensions, a x b (mm)         Height, c (mm)         Axes         Load Capacity (kg)         Price           65 x 65   20.5   40 x 40   16.0   2   2.0   25 x 25   15.0   2   1.5         2   1.5   4.0   4.0   4.0   4.0   4.0   4.0   4.0   4.0   4.0   4.0   4.0   4.0   4.0   4.0   4.0   4.0   4.0   4.0   4.0   4.0   4.0   4.0   4.0   4.0   4.0   4.0   4.0   4.0   4.0   4.0   4.0   4.0   4.0   4.0   4.0   4.0   4.0   4.0   4.0   4.0   4.0   4.0   4.0   4.0   4.0   4.0   4.0   4.0   4.0   4.0   4.0   4.0   4.0   4.0   4.0   4.0   4.0   4.0   4.0   4.0   4.0   4.0   4.0   4.0   4.0   4.0   4.0   4.0   4.0   4.0   4.0   4.0   4.0   4.0   4.0   4.0   4.0   4.0   4.0   4.0   4.0   4.0   4.0   4.0   4.0   4.0   4.0   4.0   4.0   4.0   4.0   4.0   4.0   4.0   4.0   4.0   4.0   4.0   4.0   4.0   4.0   4.0   4.0   4.0   4.0   4.0   4.0   4.0   4.0   4.0   4.0   4.0   4.0   4.0   4.0   4.0   4.0   4.0   4.0   4.0   4.0   4.0   4.0   4.0   4.0   4.0   4.0   4.0   4.0   4.0   4.0   4.0   4.0   4.0   4.0   4.0   4.0   4.0   4.0   4.0   4.0   4.0   4.0   4.0   4.0   4.0   4.0   4.0   4.0   4.0   4.0   4.0   4.0   4.0   4.0   4.0   4.0   4.0   4.0   4.0   4.0   4.0   4.0   4.0   4.0   4.0   4.0   4.0   4.0   4.0   4.0   4.0   4.0   4.0   4.0   4.0   4.0   4.0   4.0   4.0   4.0   4.0   4.0   4.0   4.0   4.0   4.0   4.0   4.0   4.0   4.0   4.0   4.0   4.0   4.0   4.0   4.0   4.0   4.0   4.0   4.0   4.0   4.0   4.0   4.0   4.0   4.0   4.0   4.0   4.0   4.0   4.0   4.0   4.0   4.0   4.0   4.0   4.0   4.0   4.0   4.0   4.0   4.0   4.0   4.0   4.0   4.0   4.0   4.0   4.0   4.0   4.0   4.0   4.0   4.0   4.0   4.0   4.0   4.0   4.0   4.0   4.0   4.0   4.0   4.0   4.0   4.0   4.0   4.0   4.0   4.0   4.0   4.0   4.0   4.0   4.0   4.0   4.0   4.0   4.0   4.0   4.0   4.0   4.0   4.0   4.0   4.0   4.0   4.0   4.0   4.0   4.0   4.0   4.0   4.0   4.0   4.0   4.0   4.0   4.0   4.0   4.0   4.0   4.0   4.0   4.0   4.0   4.0   4.0   4.0   4.0   4.0   4.0 | Dimensions, a x b (mm)         Height, c (mm)         Axes         Load Capacity (kg)         Price         PART NUMBER           65 x 65 |