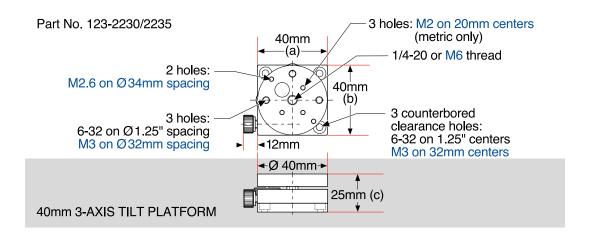

# **Specifications & Tolerances**

Dimensions:  $\pm 0.2$ mm Adjustment: Sensitivity: 10arcmin 2-axis:  $\pm 2^{\circ}$  Material: Aluminum 3-axis:  $\pm 3^{\circ}$ 

Finish: Black anodized

| S |
|---|
|   |

| THE FIGURE 1                 |                                                                                     |                                                                                                          | INCH                                                                                                                                       | METRIC                                                                                                                                                                                                                                                                                                                                                                                                                                                                  |                                                                                                                                                                                                                                                                                                                                                                                                                                                                                                                                                                                                                                                                                                                                                                                                                                                                                                                                                                                                                                                                                                                                                                                                                                                                                                                                                                                                                                                                                                                                                                                                                                                                                                                                                                                                                                                                                                                                                                                                                                  |                                                                                                                                           |
|------------------------------|-------------------------------------------------------------------------------------|----------------------------------------------------------------------------------------------------------|--------------------------------------------------------------------------------------------------------------------------------------------|-------------------------------------------------------------------------------------------------------------------------------------------------------------------------------------------------------------------------------------------------------------------------------------------------------------------------------------------------------------------------------------------------------------------------------------------------------------------------|----------------------------------------------------------------------------------------------------------------------------------------------------------------------------------------------------------------------------------------------------------------------------------------------------------------------------------------------------------------------------------------------------------------------------------------------------------------------------------------------------------------------------------------------------------------------------------------------------------------------------------------------------------------------------------------------------------------------------------------------------------------------------------------------------------------------------------------------------------------------------------------------------------------------------------------------------------------------------------------------------------------------------------------------------------------------------------------------------------------------------------------------------------------------------------------------------------------------------------------------------------------------------------------------------------------------------------------------------------------------------------------------------------------------------------------------------------------------------------------------------------------------------------------------------------------------------------------------------------------------------------------------------------------------------------------------------------------------------------------------------------------------------------------------------------------------------------------------------------------------------------------------------------------------------------------------------------------------------------------------------------------------------------|-------------------------------------------------------------------------------------------------------------------------------------------|
| Dimensions,<br>a x b<br>(mm) | Height, c<br>(mm)                                                                   | Axes                                                                                                     | Load<br>Capacity<br>(kg)                                                                                                                   | Price                                                                                                                                                                                                                                                                                                                                                                                                                                                                   | PART<br>NUMBER                                                                                                                                                                                                                                                                                                                                                                                                                                                                                                                                                                                                                                                                                                                                                                                                                                                                                                                                                                                                                                                                                                                                                                                                                                                                                                                                                                                                                                                                                                                                                                                                                                                                                                                                                                                                                                                                                                                                                                                                                   | PART<br>NUMBER                                                                                                                            |
|                              |                                                                                     | _                                                                                                        | 1                                                                                                                                          |                                                                                                                                                                                                                                                                                                                                                                                                                                                                         | 1                                                                                                                                                                                                                                                                                                                                                                                                                                                                                                                                                                                                                                                                                                                                                                                                                                                                                                                                                                                                                                                                                                                                                                                                                                                                                                                                                                                                                                                                                                                                                                                                                                                                                                                                                                                                                                                                                                                                                                                                                                |                                                                                                                                           |
| 65 x 65                      | 20.5                                                                                | 2                                                                                                        | 4.0                                                                                                                                        |                                                                                                                                                                                                                                                                                                                                                                                                                                                                         | 123-2200                                                                                                                                                                                                                                                                                                                                                                                                                                                                                                                                                                                                                                                                                                                                                                                                                                                                                                                                                                                                                                                                                                                                                                                                                                                                                                                                                                                                                                                                                                                                                                                                                                                                                                                                                                                                                                                                                                                                                                                                                         | 123-2205                                                                                                                                  |
| 40 x 40                      | 16.0                                                                                | 2                                                                                                        | 2.0                                                                                                                                        |                                                                                                                                                                                                                                                                                                                                                                                                                                                                         | 123-2210                                                                                                                                                                                                                                                                                                                                                                                                                                                                                                                                                                                                                                                                                                                                                                                                                                                                                                                                                                                                                                                                                                                                                                                                                                                                                                                                                                                                                                                                                                                                                                                                                                                                                                                                                                                                                                                                                                                                                                                                                         | 123-2215                                                                                                                                  |
| 25 x 25                      | 15.0                                                                                | 2                                                                                                        | 1.5                                                                                                                                        |                                                                                                                                                                                                                                                                                                                                                                                                                                                                         | -                                                                                                                                                                                                                                                                                                                                                                                                                                                                                                                                                                                                                                                                                                                                                                                                                                                                                                                                                                                                                                                                                                                                                                                                                                                                                                                                                                                                                                                                                                                                                                                                                                                                                                                                                                                                                                                                                                                                                                                                                                | 123-2220                                                                                                                                  |
|                              |                                                                                     |                                                                                                          |                                                                                                                                            |                                                                                                                                                                                                                                                                                                                                                                                                                                                                         |                                                                                                                                                                                                                                                                                                                                                                                                                                                                                                                                                                                                                                                                                                                                                                                                                                                                                                                                                                                                                                                                                                                                                                                                                                                                                                                                                                                                                                                                                                                                                                                                                                                                                                                                                                                                                                                                                                                                                                                                                                  |                                                                                                                                           |
| 65 x 65                      | 35.0                                                                                | 3                                                                                                        | 0.3                                                                                                                                        |                                                                                                                                                                                                                                                                                                                                                                                                                                                                         | 123-2240                                                                                                                                                                                                                                                                                                                                                                                                                                                                                                                                                                                                                                                                                                                                                                                                                                                                                                                                                                                                                                                                                                                                                                                                                                                                                                                                                                                                                                                                                                                                                                                                                                                                                                                                                                                                                                                                                                                                                                                                                         | 123-2245                                                                                                                                  |
| 40 x 40                      | 25.0                                                                                | 3                                                                                                        | 0.2                                                                                                                                        |                                                                                                                                                                                                                                                                                                                                                                                                                                                                         | 123-2230                                                                                                                                                                                                                                                                                                                                                                                                                                                                                                                                                                                                                                                                                                                                                                                                                                                                                                                                                                                                                                                                                                                                                                                                                                                                                                                                                                                                                                                                                                                                                                                                                                                                                                                                                                                                                                                                                                                                                                                                                         | 123-2235                                                                                                                                  |
| 25 x 25                      | 15.0                                                                                | 3                                                                                                        | 0.1                                                                                                                                        |                                                                                                                                                                                                                                                                                                                                                                                                                                                                         | -                                                                                                                                                                                                                                                                                                                                                                                                                                                                                                                                                                                                                                                                                                                                                                                                                                                                                                                                                                                                                                                                                                                                                                                                                                                                                                                                                                                                                                                                                                                                                                                                                                                                                                                                                                                                                                                                                                                                                                                                                                | 155-1440                                                                                                                                  |
|                              | Dimensions,<br>a x b<br>(mm)<br>65 x 65<br>40 x 40<br>25 x 25<br>65 x 65<br>40 x 40 | Dimensions,<br>a x b<br>(mm)  65 x 65 20.5<br>40 x 40 16.0<br>25 x 25 15.0  65 x 65 35.0<br>40 x 40 25.0 | Dimensions, a x b (mm)         Height, c (mm)         Axes           65 x 65 (40 x 40)         20.5 (2 2 2 2 2 2 2 2 2 2 2 2 2 2 2 2 2 2 2 | a x b (mm)         Height, c (mm)         Axes         Capacity (kg)           65 x 65 (kg)         20.5 (kg)         2 (kg)           40 x 40 (kg)         16.0 (kg)         2 (kg)           25 x 25 (kg)         15.0 (kg)         2 (kg)           65 x 65 (kg)         35.0 (kg)         3 (kg)           40 x 40 (kg)         2 (kg)         3 (kg)           40 x 40 (kg)         3 (kg)         0.3 (kg)           40 x 40 (kg)         3 (kg)         0.2 (kg) | Dimensions, a x b (mm)         Height, c (mm)         Axes         Load Capacity (kg)         Price           65 x 65   20.5   40 x 40   16.0   2   2.0   25 x 25   15.0   2   1.5         2   1.5   4.0   4.0   4.0   4.0   4.0   4.0   4.0   4.0   4.0   4.0   4.0   4.0   4.0   4.0   4.0   4.0   4.0   4.0   4.0   4.0   4.0   4.0   4.0   4.0   4.0   4.0   4.0   4.0   4.0   4.0   4.0   4.0   4.0   4.0   4.0   4.0   4.0   4.0   4.0   4.0   4.0   4.0   4.0   4.0   4.0   4.0   4.0   4.0   4.0   4.0   4.0   4.0   4.0   4.0   4.0   4.0   4.0   4.0   4.0   4.0   4.0   4.0   4.0   4.0   4.0   4.0   4.0   4.0   4.0   4.0   4.0   4.0   4.0   4.0   4.0   4.0   4.0   4.0   4.0   4.0   4.0   4.0   4.0   4.0   4.0   4.0   4.0   4.0   4.0   4.0   4.0   4.0   4.0   4.0   4.0   4.0   4.0   4.0   4.0   4.0   4.0   4.0   4.0   4.0   4.0   4.0   4.0   4.0   4.0   4.0   4.0   4.0   4.0   4.0   4.0   4.0   4.0   4.0   4.0   4.0   4.0   4.0   4.0   4.0   4.0   4.0   4.0   4.0   4.0   4.0   4.0   4.0   4.0   4.0   4.0   4.0   4.0   4.0   4.0   4.0   4.0   4.0   4.0   4.0   4.0   4.0   4.0   4.0   4.0   4.0   4.0   4.0   4.0   4.0   4.0   4.0   4.0   4.0   4.0   4.0   4.0   4.0   4.0   4.0   4.0   4.0   4.0   4.0   4.0   4.0   4.0   4.0   4.0   4.0   4.0   4.0   4.0   4.0   4.0   4.0   4.0   4.0   4.0   4.0   4.0   4.0   4.0   4.0   4.0   4.0   4.0   4.0   4.0   4.0   4.0   4.0   4.0   4.0   4.0   4.0   4.0   4.0   4.0   4.0   4.0   4.0   4.0   4.0   4.0   4.0   4.0   4.0   4.0   4.0   4.0   4.0   4.0   4.0   4.0   4.0   4.0   4.0   4.0   4.0   4.0   4.0   4.0   4.0   4.0   4.0   4.0   4.0   4.0   4.0   4.0   4.0   4.0   4.0   4.0   4.0   4.0   4.0   4.0   4.0   4.0   4.0   4.0   4.0   4.0   4.0   4.0   4.0   4.0   4.0   4.0   4.0   4.0   4.0   4.0   4.0   4.0   4.0   4.0   4.0   4.0   4.0   4.0   4.0   4.0   4.0   4.0   4.0   4.0   4.0   4.0   4.0   4.0   4.0   4.0   4.0   4.0   4.0   4.0   4.0   4.0   4.0   4.0   4.0   4.0   4.0   4.0   4.0   4.0 | Dimensions, a x b (mm)         Height, c (mm)         Axes         Load Capacity (kg)         Price         PART NUMBER           65 x 65 |