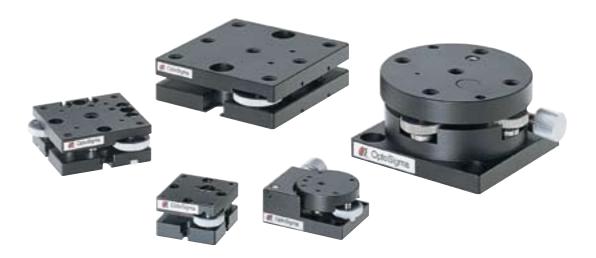

## **Tilt Platforms**

- Two or three axes of tilt
- · For alignment of prisms or mirrors
- Compatible with 65, 40 and 25mm stages
- Thumb-screw adjusters
- Inch and metric mounting holes

Tilt platforms with 2 or 3 degrees of freedom are useful for the alignment of all kinds of optical components. These tilt platforms may be combined with stages either horizontally or vertically to provide an easy method of angular control. Three sizes are offered: 65mm, 40mm and 25mm. The base is bolted onto the stage or bracket and the top plate is adjusted by means of the thumb-screws protruding from the edge of the platform. The third axis, when present, is adjusted by means of a knob. A useful clamp for holding prisms is offered as an option for use with the 65 and 40mm platforms.