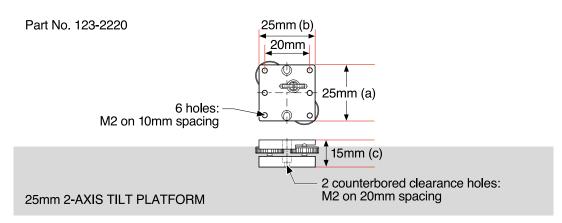

## **Tilt Platforms**

- Two or three axes of tilt
- · For alignment of prisms or mirrors
- Compatible with 65, 40 and 25mm stages
- Thumb-screw adjusters
- Inch and metric mounting holes

Tilt platforms with 2 or 3 degrees of freedom are useful for the alignment of all kinds of optical components. These tilt platforms may be combined with stages either horizontally or vertically to provide an easy method of angular control. Three sizes are offered: 65mm, 40mm and 25mm. The base is bolted onto the stage or bracket and the top plate is adjusted by means of the thumb-screws protruding from the edge of the platform. The third axis, when present, is adjusted by means of a knob. A useful clamp for holding prisms is offered as an option for use with the 65 and 40mm platforms.

# **Specifications & Tolerances**

Dimensions:  $\pm 0.2$ mm Adjustment: Sensitivity: 10arcmin 2-axis:  $\pm 2^{\circ}$  Material: Aluminum 3-axis:  $\pm 3^{\circ}$ 

Finish: Black anodized

| S |
|---|
|   |

| THE FIGURE 1                 |                                                                                     |                                                                                                          | INCH                                                                                                                                       | METRIC                                                                                                                                                                                                                                                                                                                                                                                                                                                                  |                                                                                                                                                                                                                                                                                                                                                                                                                                                                                                                                                                                                                                                                                                                                                                                                                                                                                                                                                                                                                                                                                                                                                                                                                                                                                                                                                                                                                                                                                                                                                                                                                                                                                                                                                                                                                                                                                                                                                                                                                                  |                                                                                                                                           |
|------------------------------|-------------------------------------------------------------------------------------|----------------------------------------------------------------------------------------------------------|--------------------------------------------------------------------------------------------------------------------------------------------|-------------------------------------------------------------------------------------------------------------------------------------------------------------------------------------------------------------------------------------------------------------------------------------------------------------------------------------------------------------------------------------------------------------------------------------------------------------------------|----------------------------------------------------------------------------------------------------------------------------------------------------------------------------------------------------------------------------------------------------------------------------------------------------------------------------------------------------------------------------------------------------------------------------------------------------------------------------------------------------------------------------------------------------------------------------------------------------------------------------------------------------------------------------------------------------------------------------------------------------------------------------------------------------------------------------------------------------------------------------------------------------------------------------------------------------------------------------------------------------------------------------------------------------------------------------------------------------------------------------------------------------------------------------------------------------------------------------------------------------------------------------------------------------------------------------------------------------------------------------------------------------------------------------------------------------------------------------------------------------------------------------------------------------------------------------------------------------------------------------------------------------------------------------------------------------------------------------------------------------------------------------------------------------------------------------------------------------------------------------------------------------------------------------------------------------------------------------------------------------------------------------------|-------------------------------------------------------------------------------------------------------------------------------------------|
| Dimensions,<br>a x b<br>(mm) | Height, c<br>(mm)                                                                   | Axes                                                                                                     | Load<br>Capacity<br>(kg)                                                                                                                   | Price                                                                                                                                                                                                                                                                                                                                                                                                                                                                   | PART<br>NUMBER                                                                                                                                                                                                                                                                                                                                                                                                                                                                                                                                                                                                                                                                                                                                                                                                                                                                                                                                                                                                                                                                                                                                                                                                                                                                                                                                                                                                                                                                                                                                                                                                                                                                                                                                                                                                                                                                                                                                                                                                                   | PART<br>NUMBER                                                                                                                            |
|                              |                                                                                     | _                                                                                                        | 1                                                                                                                                          |                                                                                                                                                                                                                                                                                                                                                                                                                                                                         | 1                                                                                                                                                                                                                                                                                                                                                                                                                                                                                                                                                                                                                                                                                                                                                                                                                                                                                                                                                                                                                                                                                                                                                                                                                                                                                                                                                                                                                                                                                                                                                                                                                                                                                                                                                                                                                                                                                                                                                                                                                                |                                                                                                                                           |
| 65 x 65                      | 20.5                                                                                | 2                                                                                                        | 4.0                                                                                                                                        |                                                                                                                                                                                                                                                                                                                                                                                                                                                                         | 123-2200                                                                                                                                                                                                                                                                                                                                                                                                                                                                                                                                                                                                                                                                                                                                                                                                                                                                                                                                                                                                                                                                                                                                                                                                                                                                                                                                                                                                                                                                                                                                                                                                                                                                                                                                                                                                                                                                                                                                                                                                                         | 123-2205                                                                                                                                  |
| 40 x 40                      | 16.0                                                                                | 2                                                                                                        | 2.0                                                                                                                                        |                                                                                                                                                                                                                                                                                                                                                                                                                                                                         | 123-2210                                                                                                                                                                                                                                                                                                                                                                                                                                                                                                                                                                                                                                                                                                                                                                                                                                                                                                                                                                                                                                                                                                                                                                                                                                                                                                                                                                                                                                                                                                                                                                                                                                                                                                                                                                                                                                                                                                                                                                                                                         | 123-2215                                                                                                                                  |
| 25 x 25                      | 15.0                                                                                | 2                                                                                                        | 1.5                                                                                                                                        |                                                                                                                                                                                                                                                                                                                                                                                                                                                                         | -                                                                                                                                                                                                                                                                                                                                                                                                                                                                                                                                                                                                                                                                                                                                                                                                                                                                                                                                                                                                                                                                                                                                                                                                                                                                                                                                                                                                                                                                                                                                                                                                                                                                                                                                                                                                                                                                                                                                                                                                                                | 123-2220                                                                                                                                  |
|                              |                                                                                     |                                                                                                          |                                                                                                                                            |                                                                                                                                                                                                                                                                                                                                                                                                                                                                         |                                                                                                                                                                                                                                                                                                                                                                                                                                                                                                                                                                                                                                                                                                                                                                                                                                                                                                                                                                                                                                                                                                                                                                                                                                                                                                                                                                                                                                                                                                                                                                                                                                                                                                                                                                                                                                                                                                                                                                                                                                  |                                                                                                                                           |
| 65 x 65                      | 35.0                                                                                | 3                                                                                                        | 0.3                                                                                                                                        |                                                                                                                                                                                                                                                                                                                                                                                                                                                                         | 123-2240                                                                                                                                                                                                                                                                                                                                                                                                                                                                                                                                                                                                                                                                                                                                                                                                                                                                                                                                                                                                                                                                                                                                                                                                                                                                                                                                                                                                                                                                                                                                                                                                                                                                                                                                                                                                                                                                                                                                                                                                                         | 123-2245                                                                                                                                  |
| 40 x 40                      | 25.0                                                                                | 3                                                                                                        | 0.2                                                                                                                                        |                                                                                                                                                                                                                                                                                                                                                                                                                                                                         | 123-2230                                                                                                                                                                                                                                                                                                                                                                                                                                                                                                                                                                                                                                                                                                                                                                                                                                                                                                                                                                                                                                                                                                                                                                                                                                                                                                                                                                                                                                                                                                                                                                                                                                                                                                                                                                                                                                                                                                                                                                                                                         | 123-2235                                                                                                                                  |
| 25 x 25                      | 15.0                                                                                | 3                                                                                                        | 0.1                                                                                                                                        |                                                                                                                                                                                                                                                                                                                                                                                                                                                                         | -                                                                                                                                                                                                                                                                                                                                                                                                                                                                                                                                                                                                                                                                                                                                                                                                                                                                                                                                                                                                                                                                                                                                                                                                                                                                                                                                                                                                                                                                                                                                                                                                                                                                                                                                                                                                                                                                                                                                                                                                                                | 155-1440                                                                                                                                  |
|                              | Dimensions,<br>a x b<br>(mm)<br>65 x 65<br>40 x 40<br>25 x 25<br>65 x 65<br>40 x 40 | Dimensions,<br>a x b<br>(mm)  65 x 65 20.5<br>40 x 40 16.0<br>25 x 25 15.0  65 x 65 35.0<br>40 x 40 25.0 | Dimensions, a x b (mm)         Height, c (mm)         Axes           65 x 65 (40 x 40)         20.5 (2 2 2 2 2 2 2 2 2 2 2 2 2 2 2 2 2 2 2 | a x b (mm)         Height, c (mm)         Axes         Capacity (kg)           65 x 65 (kg)         20.5 (kg)         2 (kg)           40 x 40 (kg)         16.0 (kg)         2 (kg)           25 x 25 (kg)         15.0 (kg)         2 (kg)           65 x 65 (kg)         35.0 (kg)         3 (kg)           40 x 40 (kg)         2 (kg)         3 (kg)           40 x 40 (kg)         3 (kg)         0.3 (kg)           40 x 40 (kg)         3 (kg)         0.2 (kg) | Dimensions, a x b (mm)         Height, c (mm)         Axes         Load Capacity (kg)         Price           65 x 65   20.5   40 x 40   16.0   2   2.0   25 x 25   15.0   2   1.5         2   1.5   4.0   4.0   4.0   4.0   4.0   4.0   4.0   4.0   4.0   4.0   4.0   4.0   4.0   4.0   4.0   4.0   4.0   4.0   4.0   4.0   4.0   4.0   4.0   4.0   4.0   4.0   4.0   4.0   4.0   4.0   4.0   4.0   4.0   4.0   4.0   4.0   4.0   4.0   4.0   4.0   4.0   4.0   4.0   4.0   4.0   4.0   4.0   4.0   4.0   4.0   4.0   4.0   4.0   4.0   4.0   4.0   4.0   4.0   4.0   4.0   4.0   4.0   4.0   4.0   4.0   4.0   4.0   4.0   4.0   4.0   4.0   4.0   4.0   4.0   4.0   4.0   4.0   4.0   4.0   4.0   4.0   4.0   4.0   4.0   4.0   4.0   4.0   4.0   4.0   4.0   4.0   4.0   4.0   4.0   4.0   4.0   4.0   4.0   4.0   4.0   4.0   4.0   4.0   4.0   4.0   4.0   4.0   4.0   4.0   4.0   4.0   4.0   4.0   4.0   4.0   4.0   4.0   4.0   4.0   4.0   4.0   4.0   4.0   4.0   4.0   4.0   4.0   4.0   4.0   4.0   4.0   4.0   4.0   4.0   4.0   4.0   4.0   4.0   4.0   4.0   4.0   4.0   4.0   4.0   4.0   4.0   4.0   4.0   4.0   4.0   4.0   4.0   4.0   4.0   4.0   4.0   4.0   4.0   4.0   4.0   4.0   4.0   4.0   4.0   4.0   4.0   4.0   4.0   4.0   4.0   4.0   4.0   4.0   4.0   4.0   4.0   4.0   4.0   4.0   4.0   4.0   4.0   4.0   4.0   4.0   4.0   4.0   4.0   4.0   4.0   4.0   4.0   4.0   4.0   4.0   4.0   4.0   4.0   4.0   4.0   4.0   4.0   4.0   4.0   4.0   4.0   4.0   4.0   4.0   4.0   4.0   4.0   4.0   4.0   4.0   4.0   4.0   4.0   4.0   4.0   4.0   4.0   4.0   4.0   4.0   4.0   4.0   4.0   4.0   4.0   4.0   4.0   4.0   4.0   4.0   4.0   4.0   4.0   4.0   4.0   4.0   4.0   4.0   4.0   4.0   4.0   4.0   4.0   4.0   4.0   4.0   4.0   4.0   4.0   4.0   4.0   4.0   4.0   4.0   4.0   4.0   4.0   4.0   4.0   4.0   4.0   4.0   4.0   4.0   4.0   4.0   4.0   4.0   4.0   4.0   4.0   4.0   4.0   4.0   4.0   4.0   4.0   4.0   4.0   4.0   4.0   4.0   4.0   4.0   4.0   4.0   4.0   4.0 | Dimensions, a x b (mm)         Height, c (mm)         Axes         Load Capacity (kg)         Price         PART NUMBER           65 x 65 |