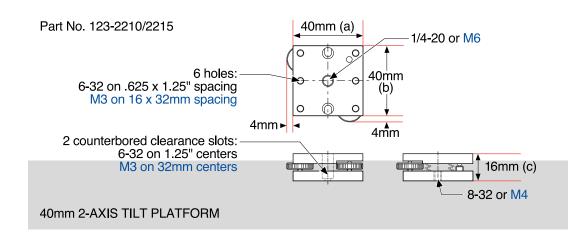

## **Tilt Platforms**

- Two or three axes of tilt
- · For alignment of prisms or mirrors
- Compatible with 65, 40 and 25mm stages
- Thumb-screw adjusters
- Inch and metric mounting holes

Tilt platforms with 2 or 3 degrees of freedom are useful for the alignment of all kinds of optical components. These tilt platforms may be combined with stages either horizontally or vertically to provide an easy method of angular control. Three sizes are offered: 65mm, 40mm and 25mm. The base is bolted onto the stage or bracket and the top plate is adjusted by means of the thumb-screws protruding from the edge of the platform. The third axis, when present, is adjusted by means of a knob. A useful clamp for holding prisms is offered as an option for use with the 65 and 40mm platforms.

# **Specifications & Tolerances**

Dimensions:  $\pm 0.2$ mm Adjustment: Sensitivity: 10arcmin 2-axis:  $\pm 2^{\circ}$  Material: Aluminum 3-axis:  $\pm 3^{\circ}$ 

Finish: Black anodized

| S |
|---|
|   |

| THE FIGURE 1                 |                                                                                     |                                                                                                          | INCH                                                                                                                                       | METRIC                                                                                                                                                                                                                                                                                                                                                                                                                                                                  |                                                                                                                                                                                                                                                                                                                                                                                                                                                                                                                                                                                                                                                                                                                                                                                                                                                                                                                                                                                                                                                                                                                                                                                                                                                                                                                                                                                                                                                                                                                                                                                                                                                                                                                                                                                                                                                                                                                                                                                                                                  |                                                                                                                                           |
|------------------------------|-------------------------------------------------------------------------------------|----------------------------------------------------------------------------------------------------------|--------------------------------------------------------------------------------------------------------------------------------------------|-------------------------------------------------------------------------------------------------------------------------------------------------------------------------------------------------------------------------------------------------------------------------------------------------------------------------------------------------------------------------------------------------------------------------------------------------------------------------|----------------------------------------------------------------------------------------------------------------------------------------------------------------------------------------------------------------------------------------------------------------------------------------------------------------------------------------------------------------------------------------------------------------------------------------------------------------------------------------------------------------------------------------------------------------------------------------------------------------------------------------------------------------------------------------------------------------------------------------------------------------------------------------------------------------------------------------------------------------------------------------------------------------------------------------------------------------------------------------------------------------------------------------------------------------------------------------------------------------------------------------------------------------------------------------------------------------------------------------------------------------------------------------------------------------------------------------------------------------------------------------------------------------------------------------------------------------------------------------------------------------------------------------------------------------------------------------------------------------------------------------------------------------------------------------------------------------------------------------------------------------------------------------------------------------------------------------------------------------------------------------------------------------------------------------------------------------------------------------------------------------------------------|-------------------------------------------------------------------------------------------------------------------------------------------|
| Dimensions,<br>a x b<br>(mm) | Height, c<br>(mm)                                                                   | Axes                                                                                                     | Load<br>Capacity<br>(kg)                                                                                                                   | Price                                                                                                                                                                                                                                                                                                                                                                                                                                                                   | PART<br>NUMBER                                                                                                                                                                                                                                                                                                                                                                                                                                                                                                                                                                                                                                                                                                                                                                                                                                                                                                                                                                                                                                                                                                                                                                                                                                                                                                                                                                                                                                                                                                                                                                                                                                                                                                                                                                                                                                                                                                                                                                                                                   | PART<br>NUMBER                                                                                                                            |
|                              |                                                                                     | _                                                                                                        | 1                                                                                                                                          |                                                                                                                                                                                                                                                                                                                                                                                                                                                                         | 1                                                                                                                                                                                                                                                                                                                                                                                                                                                                                                                                                                                                                                                                                                                                                                                                                                                                                                                                                                                                                                                                                                                                                                                                                                                                                                                                                                                                                                                                                                                                                                                                                                                                                                                                                                                                                                                                                                                                                                                                                                |                                                                                                                                           |
| 65 x 65                      | 20.5                                                                                | 2                                                                                                        | 4.0                                                                                                                                        |                                                                                                                                                                                                                                                                                                                                                                                                                                                                         | 123-2200                                                                                                                                                                                                                                                                                                                                                                                                                                                                                                                                                                                                                                                                                                                                                                                                                                                                                                                                                                                                                                                                                                                                                                                                                                                                                                                                                                                                                                                                                                                                                                                                                                                                                                                                                                                                                                                                                                                                                                                                                         | 123-2205                                                                                                                                  |
| 40 x 40                      | 16.0                                                                                | 2                                                                                                        | 2.0                                                                                                                                        |                                                                                                                                                                                                                                                                                                                                                                                                                                                                         | 123-2210                                                                                                                                                                                                                                                                                                                                                                                                                                                                                                                                                                                                                                                                                                                                                                                                                                                                                                                                                                                                                                                                                                                                                                                                                                                                                                                                                                                                                                                                                                                                                                                                                                                                                                                                                                                                                                                                                                                                                                                                                         | 123-2215                                                                                                                                  |
| 25 x 25                      | 15.0                                                                                | 2                                                                                                        | 1.5                                                                                                                                        |                                                                                                                                                                                                                                                                                                                                                                                                                                                                         | -                                                                                                                                                                                                                                                                                                                                                                                                                                                                                                                                                                                                                                                                                                                                                                                                                                                                                                                                                                                                                                                                                                                                                                                                                                                                                                                                                                                                                                                                                                                                                                                                                                                                                                                                                                                                                                                                                                                                                                                                                                | 123-2220                                                                                                                                  |
|                              |                                                                                     |                                                                                                          |                                                                                                                                            |                                                                                                                                                                                                                                                                                                                                                                                                                                                                         |                                                                                                                                                                                                                                                                                                                                                                                                                                                                                                                                                                                                                                                                                                                                                                                                                                                                                                                                                                                                                                                                                                                                                                                                                                                                                                                                                                                                                                                                                                                                                                                                                                                                                                                                                                                                                                                                                                                                                                                                                                  |                                                                                                                                           |
| 65 x 65                      | 35.0                                                                                | 3                                                                                                        | 0.3                                                                                                                                        |                                                                                                                                                                                                                                                                                                                                                                                                                                                                         | 123-2240                                                                                                                                                                                                                                                                                                                                                                                                                                                                                                                                                                                                                                                                                                                                                                                                                                                                                                                                                                                                                                                                                                                                                                                                                                                                                                                                                                                                                                                                                                                                                                                                                                                                                                                                                                                                                                                                                                                                                                                                                         | 123-2245                                                                                                                                  |
| 40 x 40                      | 25.0                                                                                | 3                                                                                                        | 0.2                                                                                                                                        |                                                                                                                                                                                                                                                                                                                                                                                                                                                                         | 123-2230                                                                                                                                                                                                                                                                                                                                                                                                                                                                                                                                                                                                                                                                                                                                                                                                                                                                                                                                                                                                                                                                                                                                                                                                                                                                                                                                                                                                                                                                                                                                                                                                                                                                                                                                                                                                                                                                                                                                                                                                                         | 123-2235                                                                                                                                  |
| 25 x 25                      | 15.0                                                                                | 3                                                                                                        | 0.1                                                                                                                                        |                                                                                                                                                                                                                                                                                                                                                                                                                                                                         | -                                                                                                                                                                                                                                                                                                                                                                                                                                                                                                                                                                                                                                                                                                                                                                                                                                                                                                                                                                                                                                                                                                                                                                                                                                                                                                                                                                                                                                                                                                                                                                                                                                                                                                                                                                                                                                                                                                                                                                                                                                | 155-1440                                                                                                                                  |
|                              | Dimensions,<br>a x b<br>(mm)<br>65 x 65<br>40 x 40<br>25 x 25<br>65 x 65<br>40 x 40 | Dimensions,<br>a x b<br>(mm)  65 x 65 20.5<br>40 x 40 16.0<br>25 x 25 15.0  65 x 65 35.0<br>40 x 40 25.0 | Dimensions, a x b (mm)         Height, c (mm)         Axes           65 x 65 (40 x 40)         20.5 (2 2 2 2 2 2 2 2 2 2 2 2 2 2 2 2 2 2 2 | a x b (mm)         Height, c (mm)         Axes         Capacity (kg)           65 x 65 (kg)         20.5 (kg)         2 (kg)           40 x 40 (kg)         16.0 (kg)         2 (kg)           25 x 25 (kg)         15.0 (kg)         2 (kg)           65 x 65 (kg)         35.0 (kg)         3 (kg)           40 x 40 (kg)         2 (kg)         3 (kg)           40 x 40 (kg)         3 (kg)         0.3 (kg)           40 x 40 (kg)         3 (kg)         0.2 (kg) | Dimensions, a x b (mm)         Height, c (mm)         Axes         Load Capacity (kg)         Price           65 x 65   20.5   40 x 40   16.0   2   2.0   25 x 25   15.0   2   1.5         2   1.5   4.0   4.0   4.0   4.0   4.0   4.0   4.0   4.0   4.0   4.0   4.0   4.0   4.0   4.0   4.0   4.0   4.0   4.0   4.0   4.0   4.0   4.0   4.0   4.0   4.0   4.0   4.0   4.0   4.0   4.0   4.0   4.0   4.0   4.0   4.0   4.0   4.0   4.0   4.0   4.0   4.0   4.0   4.0   4.0   4.0   4.0   4.0   4.0   4.0   4.0   4.0   4.0   4.0   4.0   4.0   4.0   4.0   4.0   4.0   4.0   4.0   4.0   4.0   4.0   4.0   4.0   4.0   4.0   4.0   4.0   4.0   4.0   4.0   4.0   4.0   4.0   4.0   4.0   4.0   4.0   4.0   4.0   4.0   4.0   4.0   4.0   4.0   4.0   4.0   4.0   4.0   4.0   4.0   4.0   4.0   4.0   4.0   4.0   4.0   4.0   4.0   4.0   4.0   4.0   4.0   4.0   4.0   4.0   4.0   4.0   4.0   4.0   4.0   4.0   4.0   4.0   4.0   4.0   4.0   4.0   4.0   4.0   4.0   4.0   4.0   4.0   4.0   4.0   4.0   4.0   4.0   4.0   4.0   4.0   4.0   4.0   4.0   4.0   4.0   4.0   4.0   4.0   4.0   4.0   4.0   4.0   4.0   4.0   4.0   4.0   4.0   4.0   4.0   4.0   4.0   4.0   4.0   4.0   4.0   4.0   4.0   4.0   4.0   4.0   4.0   4.0   4.0   4.0   4.0   4.0   4.0   4.0   4.0   4.0   4.0   4.0   4.0   4.0   4.0   4.0   4.0   4.0   4.0   4.0   4.0   4.0   4.0   4.0   4.0   4.0   4.0   4.0   4.0   4.0   4.0   4.0   4.0   4.0   4.0   4.0   4.0   4.0   4.0   4.0   4.0   4.0   4.0   4.0   4.0   4.0   4.0   4.0   4.0   4.0   4.0   4.0   4.0   4.0   4.0   4.0   4.0   4.0   4.0   4.0   4.0   4.0   4.0   4.0   4.0   4.0   4.0   4.0   4.0   4.0   4.0   4.0   4.0   4.0   4.0   4.0   4.0   4.0   4.0   4.0   4.0   4.0   4.0   4.0   4.0   4.0   4.0   4.0   4.0   4.0   4.0   4.0   4.0   4.0   4.0   4.0   4.0   4.0   4.0   4.0   4.0   4.0   4.0   4.0   4.0   4.0   4.0   4.0   4.0   4.0   4.0   4.0   4.0   4.0   4.0   4.0   4.0   4.0   4.0   4.0   4.0   4.0   4.0   4.0   4.0   4.0   4.0   4.0   4.0 | Dimensions, a x b (mm)         Height, c (mm)         Axes         Load Capacity (kg)         Price         PART NUMBER           65 x 65 |