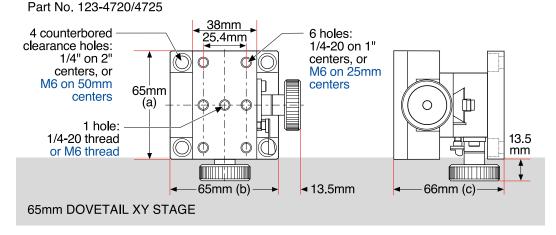

### **Rack and Pinion Dovetail Stages**

|    |                   | = <b></b>                                            |                          |                                                                                                                                                                                                                                                                                                                                                                                                                                                                                                                                                           |                                                                                                                                                                                                                                                                                                                                                                                                                                                                                                                                                                          |                                                                                                                                                                                                                                                                                                                                                                                                                                                                                                                                                                                                                                                                                                                                                   |
|----|-------------------|------------------------------------------------------|--------------------------|-----------------------------------------------------------------------------------------------------------------------------------------------------------------------------------------------------------------------------------------------------------------------------------------------------------------------------------------------------------------------------------------------------------------------------------------------------------------------------------------------------------------------------------------------------------|--------------------------------------------------------------------------------------------------------------------------------------------------------------------------------------------------------------------------------------------------------------------------------------------------------------------------------------------------------------------------------------------------------------------------------------------------------------------------------------------------------------------------------------------------------------------------|---------------------------------------------------------------------------------------------------------------------------------------------------------------------------------------------------------------------------------------------------------------------------------------------------------------------------------------------------------------------------------------------------------------------------------------------------------------------------------------------------------------------------------------------------------------------------------------------------------------------------------------------------------------------------------------------------------------------------------------------------|
|    | otion             | Travel<br>(mm)                                       | Load<br>Capacity<br>(kg) | Price                                                                                                                                                                                                                                                                                                                                                                                                                                                                                                                                                     | PART<br>NUMBER                                                                                                                                                                                                                                                                                                                                                                                                                                                                                                                                                           | PART<br>NUMBER                                                                                                                                                                                                                                                                                                                                                                                                                                                                                                                                                                                                                                                                                                                                    |
| 8  | x                 | 30                                                   | 7.5                      |                                                                                                                                                                                                                                                                                                                                                                                                                                                                                                                                                           | 123-4710                                                                                                                                                                                                                                                                                                                                                                                                                                                                                                                                                                 | 123-4715                                                                                                                                                                                                                                                                                                                                                                                                                                                                                                                                                                                                                                                                                                                                          |
| -  | * *               |                                                      |                          |                                                                                                                                                                                                                                                                                                                                                                                                                                                                                                                                                           |                                                                                                                                                                                                                                                                                                                                                                                                                                                                                                                                                                          | 123-4725                                                                                                                                                                                                                                                                                                                                                                                                                                                                                                                                                                                                                                                                                                                                          |
| -  | Z                 | 45                                                   | 2.5                      |                                                                                                                                                                                                                                                                                                                                                                                                                                                                                                                                                           | 123-4730                                                                                                                                                                                                                                                                                                                                                                                                                                                                                                                                                                 | 123-4735                                                                                                                                                                                                                                                                                                                                                                                                                                                                                                                                                                                                                                                                                                                                          |
| 22 | XZ                | 30x45                                                | 2.5                      |                                                                                                                                                                                                                                                                                                                                                                                                                                                                                                                                                           | 123-4740                                                                                                                                                                                                                                                                                                                                                                                                                                                                                                                                                                 | 123-4745                                                                                                                                                                                                                                                                                                                                                                                                                                                                                                                                                                                                                                                                                                                                          |
| 50 | XYZ               | 30x30x45                                             | 2.5                      |                                                                                                                                                                                                                                                                                                                                                                                                                                                                                                                                                           | 123-4750                                                                                                                                                                                                                                                                                                                                                                                                                                                                                                                                                                 | 123-4755                                                                                                                                                                                                                                                                                                                                                                                                                                                                                                                                                                                                                                                                                                                                          |
| 8  | Х                 | 80                                                   | 5.0                      |                                                                                                                                                                                                                                                                                                                                                                                                                                                                                                                                                           | 123-4760                                                                                                                                                                                                                                                                                                                                                                                                                                                                                                                                                                 | 123-4765                                                                                                                                                                                                                                                                                                                                                                                                                                                                                                                                                                                                                                                                                                                                          |
| 6  | XY                | 80x30                                                | 5.0                      |                                                                                                                                                                                                                                                                                                                                                                                                                                                                                                                                                           | 123-4780                                                                                                                                                                                                                                                                                                                                                                                                                                                                                                                                                                 | 123-4785                                                                                                                                                                                                                                                                                                                                                                                                                                                                                                                                                                                                                                                                                                                                          |
| 2  | Х                 | 20                                                   | 1.5                      |                                                                                                                                                                                                                                                                                                                                                                                                                                                                                                                                                           | -                                                                                                                                                                                                                                                                                                                                                                                                                                                                                                                                                                        | 123-4415                                                                                                                                                                                                                                                                                                                                                                                                                                                                                                                                                                                                                                                                                                                                          |
| 2  | Χ                 | 50                                                   | 1.5                      |                                                                                                                                                                                                                                                                                                                                                                                                                                                                                                                                                           | -                                                                                                                                                                                                                                                                                                                                                                                                                                                                                                                                                                        | 123-4425                                                                                                                                                                                                                                                                                                                                                                                                                                                                                                                                                                                                                                                                                                                                          |
| 2  | X                 | 90                                                   | 1.5                      |                                                                                                                                                                                                                                                                                                                                                                                                                                                                                                                                                           | -                                                                                                                                                                                                                                                                                                                                                                                                                                                                                                                                                                        | 123-4435                                                                                                                                                                                                                                                                                                                                                                                                                                                                                                                                                                                                                                                                                                                                          |
| 2  | X                 | 130                                                  | 1.5                      |                                                                                                                                                                                                                                                                                                                                                                                                                                                                                                                                                           | -                                                                                                                                                                                                                                                                                                                                                                                                                                                                                                                                                                        | 123-4445                                                                                                                                                                                                                                                                                                                                                                                                                                                                                                                                                                                                                                                                                                                                          |
|    | 8<br>6<br>4<br>22 | 8 X<br>6 XY<br>4 Z<br>22 XZ<br>50 XYZ<br>8 X<br>6 XY | m) (mm)  8               | ht, c m)         Motion         Travel (mm)         Capacity (kg)           8         X         30         7.5           6         XY         30x30         7.5           4         Z         45         2.5           22         XZ         30x45         2.5           50         XYZ         30x30x45         2.5           8         X         80         5.0           6         XY         80x30         5.0           2         X         20         1.5           2         X         50         1.5           2         X         90         1.5 | nt, c m)         Motion         Travel (mm)         Capacity (kg)         Price           8         X         30         7.5           66         XY         30x30         7.5           4         Z         45         2.5           22         XZ         30x45         2.5           50         XYZ         30x30x45         2.5           8         X         80         5.0           6         XY         80x30         5.0           2         X         20         1.5           2         X         50         1.5           2         X         90         1.5 | nt, c m)         Motion         Travel (mm)         Capacity (kg)         Price         PART NUMBER           8         X         30         7.5         123-4710           66         XY         30x30         7.5         123-4720           4         Z         45         2.5         123-4730           22         XZ         30x45         2.5         123-4740           50         XYZ         30x30x45         2.5         123-4750           8         X         80         5.0         123-4760           6         XY         80x30         5.0         123-4780           2         X         20         1.5         -           2         X         50         1.5         -           2         X         90         1.5         - |