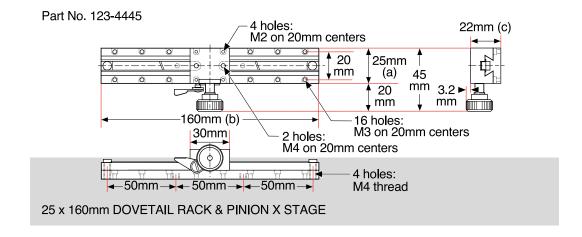

## 25mm Rack and Pinion Stages

**ORDERING** 

TECHNICAL SUPPORT

www.optosigma.com

Steel Extended Contact Bearing Stages Steel Extended Contact Bearing Stages Aluminum Stages

**Rotation Stages** 

Goniometers

## 25mm Rack and Pinion Stages