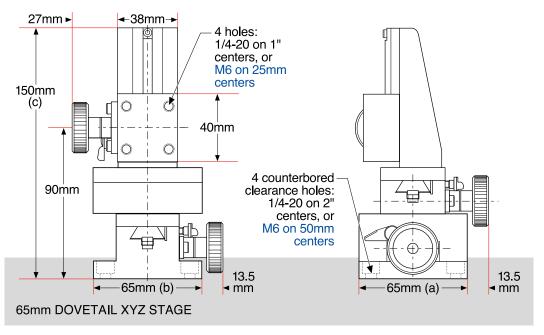

# 65mm Rack and Pinion Stages

Steel Extended Contact Bearing Stages

Steel Extended

Aluminum Stages

**Rotation Stages** 

Goniometers

Contact Bearing Stages

Preset Dovetail Stages

## 65mm Rack and Pinion Stages

Part No. 123-4750/4755

ORDERING
&
TECHNICAL SUPPORT
(949) 851-5881
FAX (949) 851-5058
E-MAIL
sales@optosigma.com
WEB
www.optosigma.com