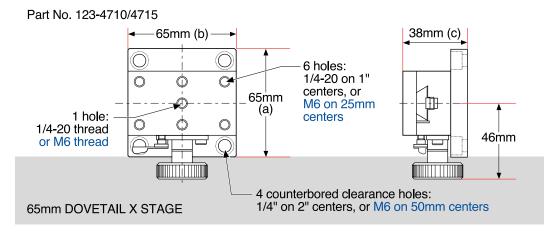

### **Rack and Pinion Dovetail Stages**

|    |                   | = <b></b>                                            |                          |                                                                                                                                                                                                                                                                                                                                                                                                                                                                                                                                                           |                                                                                                                                                                                                                                                                                                                                                                                                                                                                                                                                                                          |                                                                                                                                                                                                                                                                                                                                                                                                                                                                                                                                                                                                                                                                                                                                                   |
|----|-------------------|------------------------------------------------------|--------------------------|-----------------------------------------------------------------------------------------------------------------------------------------------------------------------------------------------------------------------------------------------------------------------------------------------------------------------------------------------------------------------------------------------------------------------------------------------------------------------------------------------------------------------------------------------------------|--------------------------------------------------------------------------------------------------------------------------------------------------------------------------------------------------------------------------------------------------------------------------------------------------------------------------------------------------------------------------------------------------------------------------------------------------------------------------------------------------------------------------------------------------------------------------|---------------------------------------------------------------------------------------------------------------------------------------------------------------------------------------------------------------------------------------------------------------------------------------------------------------------------------------------------------------------------------------------------------------------------------------------------------------------------------------------------------------------------------------------------------------------------------------------------------------------------------------------------------------------------------------------------------------------------------------------------|
|    | otion             | Travel<br>(mm)                                       | Load<br>Capacity<br>(kg) | Price                                                                                                                                                                                                                                                                                                                                                                                                                                                                                                                                                     | PART<br>NUMBER                                                                                                                                                                                                                                                                                                                                                                                                                                                                                                                                                           | PART<br>NUMBER                                                                                                                                                                                                                                                                                                                                                                                                                                                                                                                                                                                                                                                                                                                                    |
| 8  | x                 | 30                                                   | 7.5                      |                                                                                                                                                                                                                                                                                                                                                                                                                                                                                                                                                           | 123-4710                                                                                                                                                                                                                                                                                                                                                                                                                                                                                                                                                                 | 123-4715                                                                                                                                                                                                                                                                                                                                                                                                                                                                                                                                                                                                                                                                                                                                          |
| -  | * *               |                                                      |                          |                                                                                                                                                                                                                                                                                                                                                                                                                                                                                                                                                           |                                                                                                                                                                                                                                                                                                                                                                                                                                                                                                                                                                          | 123-4725                                                                                                                                                                                                                                                                                                                                                                                                                                                                                                                                                                                                                                                                                                                                          |
| -  | Z                 | 45                                                   | 2.5                      |                                                                                                                                                                                                                                                                                                                                                                                                                                                                                                                                                           | 123-4730                                                                                                                                                                                                                                                                                                                                                                                                                                                                                                                                                                 | 123-4735                                                                                                                                                                                                                                                                                                                                                                                                                                                                                                                                                                                                                                                                                                                                          |
| 22 | XZ                | 30x45                                                | 2.5                      |                                                                                                                                                                                                                                                                                                                                                                                                                                                                                                                                                           | 123-4740                                                                                                                                                                                                                                                                                                                                                                                                                                                                                                                                                                 | 123-4745                                                                                                                                                                                                                                                                                                                                                                                                                                                                                                                                                                                                                                                                                                                                          |
| 50 | XYZ               | 30x30x45                                             | 2.5                      |                                                                                                                                                                                                                                                                                                                                                                                                                                                                                                                                                           | 123-4750                                                                                                                                                                                                                                                                                                                                                                                                                                                                                                                                                                 | 123-4755                                                                                                                                                                                                                                                                                                                                                                                                                                                                                                                                                                                                                                                                                                                                          |
| 8  | Х                 | 80                                                   | 5.0                      |                                                                                                                                                                                                                                                                                                                                                                                                                                                                                                                                                           | 123-4760                                                                                                                                                                                                                                                                                                                                                                                                                                                                                                                                                                 | 123-4765                                                                                                                                                                                                                                                                                                                                                                                                                                                                                                                                                                                                                                                                                                                                          |
| 6  | XY                | 80x30                                                | 5.0                      |                                                                                                                                                                                                                                                                                                                                                                                                                                                                                                                                                           | 123-4780                                                                                                                                                                                                                                                                                                                                                                                                                                                                                                                                                                 | 123-4785                                                                                                                                                                                                                                                                                                                                                                                                                                                                                                                                                                                                                                                                                                                                          |
| 2  | Х                 | 20                                                   | 1.5                      |                                                                                                                                                                                                                                                                                                                                                                                                                                                                                                                                                           | -                                                                                                                                                                                                                                                                                                                                                                                                                                                                                                                                                                        | 123-4415                                                                                                                                                                                                                                                                                                                                                                                                                                                                                                                                                                                                                                                                                                                                          |
| 2  | Χ                 | 50                                                   | 1.5                      |                                                                                                                                                                                                                                                                                                                                                                                                                                                                                                                                                           | -                                                                                                                                                                                                                                                                                                                                                                                                                                                                                                                                                                        | 123-4425                                                                                                                                                                                                                                                                                                                                                                                                                                                                                                                                                                                                                                                                                                                                          |
| 2  | X                 | 90                                                   | 1.5                      |                                                                                                                                                                                                                                                                                                                                                                                                                                                                                                                                                           | -                                                                                                                                                                                                                                                                                                                                                                                                                                                                                                                                                                        | 123-4435                                                                                                                                                                                                                                                                                                                                                                                                                                                                                                                                                                                                                                                                                                                                          |
| 2  | X                 | 130                                                  | 1.5                      |                                                                                                                                                                                                                                                                                                                                                                                                                                                                                                                                                           | -                                                                                                                                                                                                                                                                                                                                                                                                                                                                                                                                                                        | 123-4445                                                                                                                                                                                                                                                                                                                                                                                                                                                                                                                                                                                                                                                                                                                                          |
|    | 8<br>6<br>4<br>22 | 8 X<br>6 XY<br>4 Z<br>22 XZ<br>50 XYZ<br>8 X<br>6 XY | m) (mm)  8               | ht, c m)         Motion         Travel (mm)         Capacity (kg)           8         X         30         7.5           6         XY         30x30         7.5           4         Z         45         2.5           22         XZ         30x45         2.5           50         XYZ         30x30x45         2.5           8         X         80         5.0           6         XY         80x30         5.0           2         X         20         1.5           2         X         50         1.5           2         X         90         1.5 | nt, c m)         Motion         Travel (mm)         Capacity (kg)         Price           8         X         30         7.5           66         XY         30x30         7.5           4         Z         45         2.5           22         XZ         30x45         2.5           50         XYZ         30x30x45         2.5           8         X         80         5.0           6         XY         80x30         5.0           2         X         20         1.5           2         X         50         1.5           2         X         90         1.5 | nt, c m)         Motion         Travel (mm)         Capacity (kg)         Price         PART NUMBER           8         X         30         7.5         123-4710           66         XY         30x30         7.5         123-4720           4         Z         45         2.5         123-4730           22         XZ         30x45         2.5         123-4740           50         XYZ         30x30x45         2.5         123-4750           8         X         80         5.0         123-4760           6         XY         80x30         5.0         123-4780           2         X         20         1.5         -           2         X         50         1.5         -           2         X         90         1.5         - |