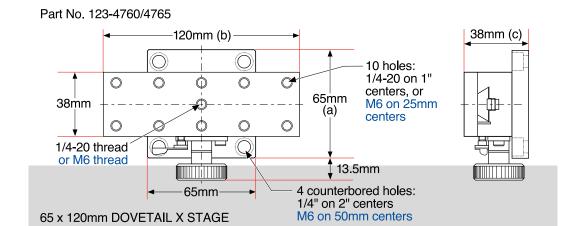

## 65mm Rack and Pinion Stages

Part No. 123-4750/4755

ORDERING
&
TECHNICAL SUPPORT
(949) 851-5881
FAX (949) 851-5058
E-MAIL
sales@optosigma.com
WEB
www.optosigma.com