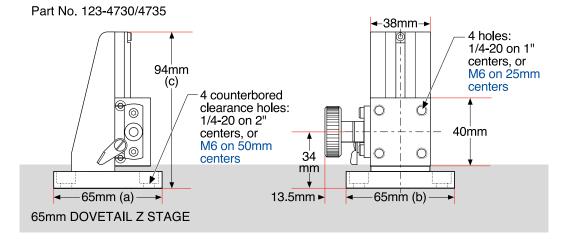

### **Rack and Pinion Dovetail Stages**

|    |                   | = <b></b>                                            |                          |                                                                                                                                                                                                                                                                                                                                                                                                                                                                                                                                                           |                                                                                                                                                                                                                                                                                                                                                                                                                                                                                                                                                                          |                                                                                                                                                                                                                                                                                                                                                                                                                                                                                                                                                                                                                                                                                                                                                   |
|----|-------------------|------------------------------------------------------|--------------------------|-----------------------------------------------------------------------------------------------------------------------------------------------------------------------------------------------------------------------------------------------------------------------------------------------------------------------------------------------------------------------------------------------------------------------------------------------------------------------------------------------------------------------------------------------------------|--------------------------------------------------------------------------------------------------------------------------------------------------------------------------------------------------------------------------------------------------------------------------------------------------------------------------------------------------------------------------------------------------------------------------------------------------------------------------------------------------------------------------------------------------------------------------|---------------------------------------------------------------------------------------------------------------------------------------------------------------------------------------------------------------------------------------------------------------------------------------------------------------------------------------------------------------------------------------------------------------------------------------------------------------------------------------------------------------------------------------------------------------------------------------------------------------------------------------------------------------------------------------------------------------------------------------------------|
|    | otion             | Travel<br>(mm)                                       | Load<br>Capacity<br>(kg) | Price                                                                                                                                                                                                                                                                                                                                                                                                                                                                                                                                                     | PART<br>NUMBER                                                                                                                                                                                                                                                                                                                                                                                                                                                                                                                                                           | PART<br>NUMBER                                                                                                                                                                                                                                                                                                                                                                                                                                                                                                                                                                                                                                                                                                                                    |
| 8  | x                 | 30                                                   | 7.5                      |                                                                                                                                                                                                                                                                                                                                                                                                                                                                                                                                                           | 123-4710                                                                                                                                                                                                                                                                                                                                                                                                                                                                                                                                                                 | 123-4715                                                                                                                                                                                                                                                                                                                                                                                                                                                                                                                                                                                                                                                                                                                                          |
| -  | * *               |                                                      |                          |                                                                                                                                                                                                                                                                                                                                                                                                                                                                                                                                                           |                                                                                                                                                                                                                                                                                                                                                                                                                                                                                                                                                                          | 123-4725                                                                                                                                                                                                                                                                                                                                                                                                                                                                                                                                                                                                                                                                                                                                          |
| -  | Z                 | 45                                                   | 2.5                      |                                                                                                                                                                                                                                                                                                                                                                                                                                                                                                                                                           | 123-4730                                                                                                                                                                                                                                                                                                                                                                                                                                                                                                                                                                 | 123-4735                                                                                                                                                                                                                                                                                                                                                                                                                                                                                                                                                                                                                                                                                                                                          |
| 22 | XZ                | 30x45                                                | 2.5                      |                                                                                                                                                                                                                                                                                                                                                                                                                                                                                                                                                           | 123-4740                                                                                                                                                                                                                                                                                                                                                                                                                                                                                                                                                                 | 123-4745                                                                                                                                                                                                                                                                                                                                                                                                                                                                                                                                                                                                                                                                                                                                          |
| 50 | XYZ               | 30x30x45                                             | 2.5                      |                                                                                                                                                                                                                                                                                                                                                                                                                                                                                                                                                           | 123-4750                                                                                                                                                                                                                                                                                                                                                                                                                                                                                                                                                                 | 123-4755                                                                                                                                                                                                                                                                                                                                                                                                                                                                                                                                                                                                                                                                                                                                          |
| 8  | Х                 | 80                                                   | 5.0                      |                                                                                                                                                                                                                                                                                                                                                                                                                                                                                                                                                           | 123-4760                                                                                                                                                                                                                                                                                                                                                                                                                                                                                                                                                                 | 123-4765                                                                                                                                                                                                                                                                                                                                                                                                                                                                                                                                                                                                                                                                                                                                          |
| 6  | XY                | 80x30                                                | 5.0                      |                                                                                                                                                                                                                                                                                                                                                                                                                                                                                                                                                           | 123-4780                                                                                                                                                                                                                                                                                                                                                                                                                                                                                                                                                                 | 123-4785                                                                                                                                                                                                                                                                                                                                                                                                                                                                                                                                                                                                                                                                                                                                          |
| 2  | Х                 | 20                                                   | 1.5                      |                                                                                                                                                                                                                                                                                                                                                                                                                                                                                                                                                           | -                                                                                                                                                                                                                                                                                                                                                                                                                                                                                                                                                                        | 123-4415                                                                                                                                                                                                                                                                                                                                                                                                                                                                                                                                                                                                                                                                                                                                          |
| 2  | Χ                 | 50                                                   | 1.5                      |                                                                                                                                                                                                                                                                                                                                                                                                                                                                                                                                                           | -                                                                                                                                                                                                                                                                                                                                                                                                                                                                                                                                                                        | 123-4425                                                                                                                                                                                                                                                                                                                                                                                                                                                                                                                                                                                                                                                                                                                                          |
| 2  | X                 | 90                                                   | 1.5                      |                                                                                                                                                                                                                                                                                                                                                                                                                                                                                                                                                           | -                                                                                                                                                                                                                                                                                                                                                                                                                                                                                                                                                                        | 123-4435                                                                                                                                                                                                                                                                                                                                                                                                                                                                                                                                                                                                                                                                                                                                          |
| 2  | X                 | 130                                                  | 1.5                      |                                                                                                                                                                                                                                                                                                                                                                                                                                                                                                                                                           | -                                                                                                                                                                                                                                                                                                                                                                                                                                                                                                                                                                        | 123-4445                                                                                                                                                                                                                                                                                                                                                                                                                                                                                                                                                                                                                                                                                                                                          |
|    | 8<br>6<br>4<br>22 | 8 X<br>6 XY<br>4 Z<br>22 XZ<br>50 XYZ<br>8 X<br>6 XY | m) (mm)  8               | ht, c m)         Motion         Travel (mm)         Capacity (kg)           8         X         30         7.5           6         XY         30x30         7.5           4         Z         45         2.5           22         XZ         30x45         2.5           50         XYZ         30x30x45         2.5           8         X         80         5.0           6         XY         80x30         5.0           2         X         20         1.5           2         X         50         1.5           2         X         90         1.5 | nt, c m)         Motion         Travel (mm)         Capacity (kg)         Price           8         X         30         7.5           66         XY         30x30         7.5           4         Z         45         2.5           22         XZ         30x45         2.5           50         XYZ         30x30x45         2.5           8         X         80         5.0           6         XY         80x30         5.0           2         X         20         1.5           2         X         50         1.5           2         X         90         1.5 | nt, c m)         Motion         Travel (mm)         Capacity (kg)         Price         PART NUMBER           8         X         30         7.5         123-4710           66         XY         30x30         7.5         123-4720           4         Z         45         2.5         123-4730           22         XZ         30x45         2.5         123-4740           50         XYZ         30x30x45         2.5         123-4750           8         X         80         5.0         123-4760           6         XY         80x30         5.0         123-4780           2         X         20         1.5         -           2         X         50         1.5         -           2         X         90         1.5         - |