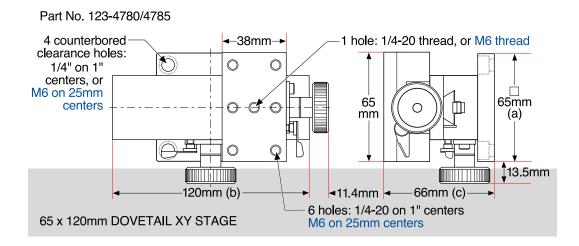

## 65mm Rack and Pinion Stages

Part No. 123-4750/4755

ORDERING
&
TECHNICAL SUPPORT
(949) 851-5881
FAX (949) 851-5058
E-MAIL
sales@optosigma.com
WEB
www.optosigma.com