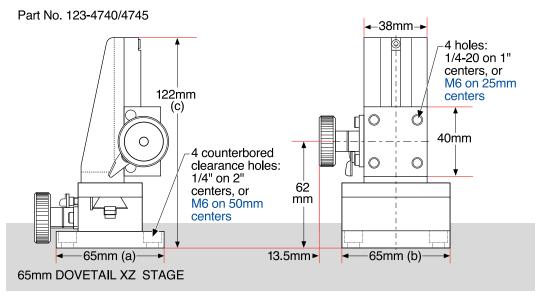

### **Rack and Pinion Dovetail Stages**

|    |                   | = <b></b>                                            |                          |                                                                                                                                                                                                                                                                                                                                                                                                                                                                                                                                                           |                                                                                                                                                                                                                                                                                                                                                                                                                                                                                                                                                                          |                                                                                                                                                                                                                                                                                                                                                                                                                                                                                                                                                                                                                                                                                                                                                   |
|----|-------------------|------------------------------------------------------|--------------------------|-----------------------------------------------------------------------------------------------------------------------------------------------------------------------------------------------------------------------------------------------------------------------------------------------------------------------------------------------------------------------------------------------------------------------------------------------------------------------------------------------------------------------------------------------------------|--------------------------------------------------------------------------------------------------------------------------------------------------------------------------------------------------------------------------------------------------------------------------------------------------------------------------------------------------------------------------------------------------------------------------------------------------------------------------------------------------------------------------------------------------------------------------|---------------------------------------------------------------------------------------------------------------------------------------------------------------------------------------------------------------------------------------------------------------------------------------------------------------------------------------------------------------------------------------------------------------------------------------------------------------------------------------------------------------------------------------------------------------------------------------------------------------------------------------------------------------------------------------------------------------------------------------------------|
|    | otion             | Travel<br>(mm)                                       | Load<br>Capacity<br>(kg) | Price                                                                                                                                                                                                                                                                                                                                                                                                                                                                                                                                                     | PART<br>NUMBER                                                                                                                                                                                                                                                                                                                                                                                                                                                                                                                                                           | PART<br>NUMBER                                                                                                                                                                                                                                                                                                                                                                                                                                                                                                                                                                                                                                                                                                                                    |
| 8  | x                 | 30                                                   | 7.5                      |                                                                                                                                                                                                                                                                                                                                                                                                                                                                                                                                                           | 123-4710                                                                                                                                                                                                                                                                                                                                                                                                                                                                                                                                                                 | 123-4715                                                                                                                                                                                                                                                                                                                                                                                                                                                                                                                                                                                                                                                                                                                                          |
| -  | * *               |                                                      |                          |                                                                                                                                                                                                                                                                                                                                                                                                                                                                                                                                                           |                                                                                                                                                                                                                                                                                                                                                                                                                                                                                                                                                                          | 123-4725                                                                                                                                                                                                                                                                                                                                                                                                                                                                                                                                                                                                                                                                                                                                          |
| -  | Z                 | 45                                                   | 2.5                      |                                                                                                                                                                                                                                                                                                                                                                                                                                                                                                                                                           | 123-4730                                                                                                                                                                                                                                                                                                                                                                                                                                                                                                                                                                 | 123-4735                                                                                                                                                                                                                                                                                                                                                                                                                                                                                                                                                                                                                                                                                                                                          |
| 22 | XZ                | 30x45                                                | 2.5                      |                                                                                                                                                                                                                                                                                                                                                                                                                                                                                                                                                           | 123-4740                                                                                                                                                                                                                                                                                                                                                                                                                                                                                                                                                                 | 123-4745                                                                                                                                                                                                                                                                                                                                                                                                                                                                                                                                                                                                                                                                                                                                          |
| 50 | XYZ               | 30x30x45                                             | 2.5                      |                                                                                                                                                                                                                                                                                                                                                                                                                                                                                                                                                           | 123-4750                                                                                                                                                                                                                                                                                                                                                                                                                                                                                                                                                                 | 123-4755                                                                                                                                                                                                                                                                                                                                                                                                                                                                                                                                                                                                                                                                                                                                          |
| 8  | Х                 | 80                                                   | 5.0                      |                                                                                                                                                                                                                                                                                                                                                                                                                                                                                                                                                           | 123-4760                                                                                                                                                                                                                                                                                                                                                                                                                                                                                                                                                                 | 123-4765                                                                                                                                                                                                                                                                                                                                                                                                                                                                                                                                                                                                                                                                                                                                          |
| 6  | XY                | 80x30                                                | 5.0                      |                                                                                                                                                                                                                                                                                                                                                                                                                                                                                                                                                           | 123-4780                                                                                                                                                                                                                                                                                                                                                                                                                                                                                                                                                                 | 123-4785                                                                                                                                                                                                                                                                                                                                                                                                                                                                                                                                                                                                                                                                                                                                          |
| 2  | Х                 | 20                                                   | 1.5                      |                                                                                                                                                                                                                                                                                                                                                                                                                                                                                                                                                           | -                                                                                                                                                                                                                                                                                                                                                                                                                                                                                                                                                                        | 123-4415                                                                                                                                                                                                                                                                                                                                                                                                                                                                                                                                                                                                                                                                                                                                          |
| 2  | Χ                 | 50                                                   | 1.5                      |                                                                                                                                                                                                                                                                                                                                                                                                                                                                                                                                                           | -                                                                                                                                                                                                                                                                                                                                                                                                                                                                                                                                                                        | 123-4425                                                                                                                                                                                                                                                                                                                                                                                                                                                                                                                                                                                                                                                                                                                                          |
| 2  | X                 | 90                                                   | 1.5                      |                                                                                                                                                                                                                                                                                                                                                                                                                                                                                                                                                           | -                                                                                                                                                                                                                                                                                                                                                                                                                                                                                                                                                                        | 123-4435                                                                                                                                                                                                                                                                                                                                                                                                                                                                                                                                                                                                                                                                                                                                          |
| 2  | X                 | 130                                                  | 1.5                      |                                                                                                                                                                                                                                                                                                                                                                                                                                                                                                                                                           | -                                                                                                                                                                                                                                                                                                                                                                                                                                                                                                                                                                        | 123-4445                                                                                                                                                                                                                                                                                                                                                                                                                                                                                                                                                                                                                                                                                                                                          |
|    | 8<br>6<br>4<br>22 | 8 X<br>6 XY<br>4 Z<br>22 XZ<br>50 XYZ<br>8 X<br>6 XY | m) (mm)  8               | ht, c m)         Motion         Travel (mm)         Capacity (kg)           8         X         30         7.5           6         XY         30x30         7.5           4         Z         45         2.5           22         XZ         30x45         2.5           50         XYZ         30x30x45         2.5           8         X         80         5.0           6         XY         80x30         5.0           2         X         20         1.5           2         X         50         1.5           2         X         90         1.5 | nt, c m)         Motion         Travel (mm)         Capacity (kg)         Price           8         X         30         7.5           66         XY         30x30         7.5           4         Z         45         2.5           22         XZ         30x45         2.5           50         XYZ         30x30x45         2.5           8         X         80         5.0           6         XY         80x30         5.0           2         X         20         1.5           2         X         50         1.5           2         X         90         1.5 | nt, c m)         Motion         Travel (mm)         Capacity (kg)         Price         PART NUMBER           8         X         30         7.5         123-4710           66         XY         30x30         7.5         123-4720           4         Z         45         2.5         123-4730           22         XZ         30x45         2.5         123-4740           50         XYZ         30x30x45         2.5         123-4750           8         X         80         5.0         123-4760           6         XY         80x30         5.0         123-4780           2         X         20         1.5         -           2         X         50         1.5         -           2         X         90         1.5         - |