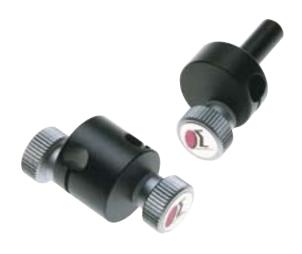

Post, Post Holders, Clamp

Mini-posts can also be connected by means of cross clamps for more versatile positioning of components. We offer two types of cross clamp. One is fixed and one includes an additional stub rod for attachment and rotation.