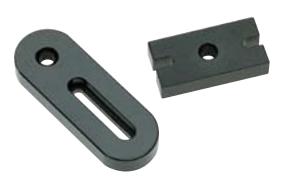

Mini-post bases are thin plates of aluminum which have an M4 threaded hole for the mounting of a mini-post or mini-post holder. They also have slots or clearance holes for mounting onto a mini-baseplate. Three types are offered: a simple base with slotted holes either side, an adjustable base with a single 15mm long slot, and a large base which will accept either a mini-post or a mini-stage. The bases are 5mm thick. See drawings on opposite page.

## Mini-Posts, Post Holders and Cross Clamps

| Item             | Lengin, L |      | Price | FARI     |
|------------------|-----------|------|-------|----------|
|                  | (inches)  | (mm) | 11100 | NUMBER   |
|                  |           |      |       |          |
| Mini-post        | 0.59      | 15.0 |       | 155-0340 |
| Mini-post        | 0.79      | 20.0 |       | 155-0350 |
| Mini-post        | 0.98      | 25.0 |       | 155-0360 |
| Mini-post        | 1.18      | 30.0 |       | 155-0370 |
| Mini-post        | 1.57      | 40.0 |       | 155-0380 |
| Mini-post        | 1.97      | 50.0 |       | 155-0390 |
| Mini-post holder | 0.59      | 15.0 |       | 155-0440 |
| Mini-post holder | 0.33      | 20.0 |       | 155-0450 |
| Mini-post holder | 0.73      | 25.0 |       | 155-0460 |
| Mini-post holder | 1.18      | 30.0 |       | 155-0470 |
| Mini-post holder | 1.38      | 35.0 |       | 155-0480 |
| Mini-post holder | 1.57      | 40.0 |       | 155-0490 |
| ·                |           |      |       |          |
| Mini-post base   | sma       | all  |       | 155-0660 |
| Mini-post base   | adjust    | able |       | 155-0670 |
| Mini-post base   | larg      | e    |       | 155-0680 |
| Mini-cross-clamp | fixe      | d    |       | 155-1880 |
| Mini-cross-clamp | rota      | rv   |       | 155-1890 |
|                  | 1014      | .,   |       | .55 1000 |