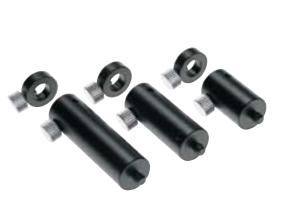

Post, Post Holders, Clamp

Mini-posts can also be connected by means of cross clamps for more versatile positioning of components. We offer two types of cross clamp. One is fixed and one includes an additional stub rod for attachment and rotation.

# **Specifications & Tolerances**

Dimensions: ±0.2mm

Material: Posts; stainless steel post

holder, base, clamp; aluminum black anodized

**PART** 

## Mini-Posts, Post Holders and Cross Clamps

| Item             | Lengin, L |      | Price | FARI     |
|------------------|-----------|------|-------|----------|
|                  | (inches)  | (mm) | 11100 | NUMBER   |
|                  |           |      |       |          |
| Mini-post        | 0.59      | 15.0 |       | 155-0340 |
| Mini-post        | 0.79      | 20.0 |       | 155-0350 |
| Mini-post        | 0.98      | 25.0 |       | 155-0360 |
| Mini-post        | 1.18      | 30.0 |       | 155-0370 |
| Mini-post        | 1.57      | 40.0 |       | 155-0380 |
| Mini-post        | 1.97      | 50.0 |       | 155-0390 |
| Mini-post holder | 0.59      | 15.0 |       | 155-0440 |
| Mini-post holder | 0.33      | 20.0 |       | 155-0450 |
| Mini-post holder | 0.73      | 25.0 |       | 155-0460 |
| Mini-post holder | 1.18      | 30.0 |       | 155-0470 |
| Mini-post holder | 1.38      | 35.0 |       | 155-0480 |
| Mini-post holder | 1.57      | 40.0 |       | 155-0490 |
| ·                |           |      |       |          |
| Mini-post base   | sma       | all  |       | 155-0660 |
| Mini-post base   | adjust    | able |       | 155-0670 |
| Mini-post base   | larg      | e    |       | 155-0680 |
| Mini-cross-clamp | fixe      | d    |       | 155-1880 |
| Mini-cross-clamp | rota      | rv   |       | 155-1890 |
|                  | 1014      | .,   |       | .55 1000 |