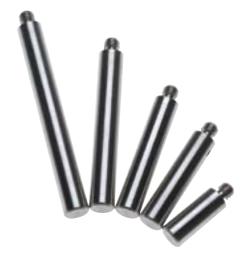

### **Mini-Posts**

Mini-posts are 6mm diameter posts of stainless steel with an M4 male thread on one end and a small tightening hole near the threaded end. A range of lengths from 15 to 50mm is offered. They can be mounted onto the mini-carriers or directly onto the mini-baseplates by means of mini-post holders. The mini-post holders also have an M4 thread on one end and are supplied with a matching collar for ease of height maintenance. Mini-post holder lengths range from 15 to 40mm.

| Product  | Dimension (m | nm)        |
|----------|--------------|------------|
| No.      | L            |            |
| 155-0330 | 10           |            |
| 155-0340 | 15           |            |
| 155-0350 | 20           |            |
| 155-0360 | 25           |            |
| 155-0370 | 30           | ▼          |
| 155-0380 | 40           | 4mm ⊞◀──M4 |
| 155-0390 | 50           | thread     |
|          |              |            |
|          |              | i          |
|          |              |            |
|          |              |            |
|          |              | <b>*</b>   |
|          |              | ► ⊲Ø 6mm   |
| MINI-P   | OST          |            |
|          |              |            |