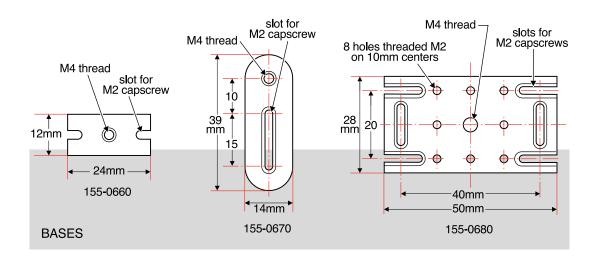

Mini-post bases are thin plates of aluminum which have an M4 threaded hole for the mounting of a mini-post or mini-post holder. They also have slots or clearance holes for mounting onto a mini-baseplate. Three types are offered: a simple base with slotted holes either side, an adjustable base with a single 15mm long slot, and a large base which will accept either a mini-post or a mini-stage. The bases are 5mm thick. See drawings on opposite page.

## Mini-Posts, Post Holders and Cross Clamps

| Item             | Lengin, L |      | Price | FARI     |
|------------------|-----------|------|-------|----------|
|                  | (inches)  | (mm) | 11100 | NUMBER   |
|                  |           |      |       |          |
| Mini-post        | 0.59      | 15.0 |       | 155-0340 |
| Mini-post        | 0.79      | 20.0 |       | 155-0350 |
| Mini-post        | 0.98      | 25.0 |       | 155-0360 |
| Mini-post        | 1.18      | 30.0 |       | 155-0370 |
| Mini-post        | 1.57      | 40.0 |       | 155-0380 |
| Mini-post        | 1.97      | 50.0 |       | 155-0390 |
| Mini-post holder | 0.59      | 15.0 |       | 155-0440 |
| Mini-post holder | 0.33      | 20.0 |       | 155-0450 |
| Mini-post holder | 0.73      | 25.0 |       | 155-0460 |
| Mini-post holder | 1.18      | 30.0 |       | 155-0470 |
| Mini-post holder | 1.38      | 35.0 |       | 155-0480 |
| Mini-post holder | 1.57      | 40.0 |       | 155-0490 |
| ·                |           |      |       |          |
| Mini-post base   | sma       | all  |       | 155-0660 |
| Mini-post base   | adjust    | able |       | 155-0670 |
| Mini-post base   | larg      | e    |       | 155-0680 |
| Mini-cross-clamp | fixe      | d    |       | 155-1880 |
| Mini-cross-clamp | rota      | rv   |       | 155-1890 |
|                  | 1014      | .,   |       | .55 1000 |