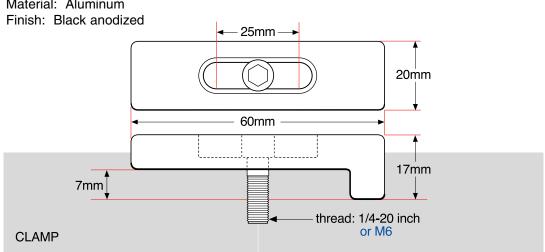

## **Base Clamps**

This clamp may be used to secure a base or other object onto an optical breadboard or table. It has a long slot for flexibility of positioning and a cap screw which allows for easy clamping and removal. Both 1/4-20 and M6 screws are offered. Clamps and screws are offered individually or, more economically as a set of ten pieces.

## **Specifications & Tolerances**

Dimensions: ±0.2mm Material: Aluminum

| Base Clamps                                   |       | INCH                 | METRIC               |
|-----------------------------------------------|-------|----------------------|----------------------|
| Item                                          | Price | PART<br>NUMBER       | PART<br>NUMBER       |
| Clamp with screw Clamp with screw (set of 10) |       | 149-0040<br>149-0042 | 149-0045<br>149-0047 |