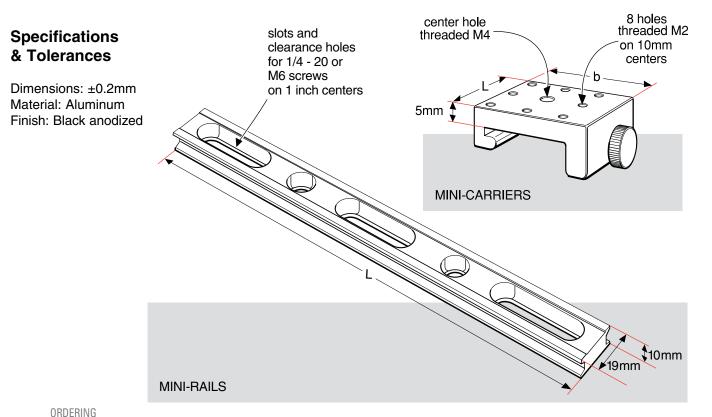

## **OPTO-MECHANICS**

Mirror Mounts Optic Holders

Optical Baseplates

upucal Rails and Carriers

Bases Rod Mounting Systems Post, Post Holders, Clamps

Mini-Rails and Carriers

These are blackened aluminum dovetail rails of 19mm width and various lengths. The height of the rail surface above the base is 10mm. Mini-rails can be mounted onto the mini-baseplates provided special washers are used to accommodate the smaller screw size. They can also be mounted directly onto a standard 1/4-20 or M6 hole pattern.

Along the length of the mini-rail there are a series of interspersed counterbored clearance holes and slots on one inch centers which will accept a 1/4-20 or M6 cap screw. By this means the mini-rails can be bolted to a conventional optical mounting system. By using the washers which we supply, M2 screws can be used to bolt the mini-rails to the mini-baseplates. A mini-rail bracket is also offered for vertical or angled mounting of mini-rails and a cube for combining rails.

Mini-carriers are manufactured from an aluminum extrusion. They have a lip which latches over the mini-rails and a screw clamp on the opposite side. When mounted they have a flat surface which is parallel to the base and 5mm above the top of the mini-rail (15mm above the base). Two lengths are offered, 14mm and 25mm. The short version is convenient for close mounting of components, whereas the longer version is more suitable for mounting mini-stages.