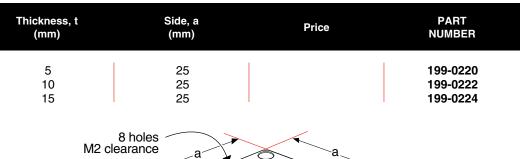

## Mini-Spacers

Spacers to take up height differences. 25mm square with M2 clearance holes on

20mm square pattern. 5, 10 and 15mm thick. Black anodized aluminum.

## **Mini-Spacers**

Extra screws and washers will be found to be useful for replacing those small items which seem to be inexplicably lost.