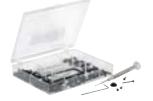

# **Mini-System Screw and Tool Kit**

Our Mini-System Screw and Tool Kit includes M2 screws 20 each of 4, 6, 8, 10, 12, 16 and 18mm length, mini-washers (10), wrenches for M1, M2, M3, M4 screws (1 each), small screwdrivers, flat blade (1) and philips (1) in a convenient storage box.

# **Mini-System Screw and Tool Kit**

| Thickness, t<br>(mm)                         |  | Price |   | PART<br>NUMBER       |
|----------------------------------------------|--|-------|---|----------------------|
| Mini-System Screw & Tool Kit<br>M2 Screw Set |  |       |   | 199-0130<br>199-0135 |
| Mini-Washers                                 |  |       |   |                      |
| Item                                         |  | Price |   | PART<br>NUMBER       |
| Mini-washers (pack of 10)                    |  |       | I | 199-0110             |
| Preset-Wrench Set                            |  |       |   |                      |