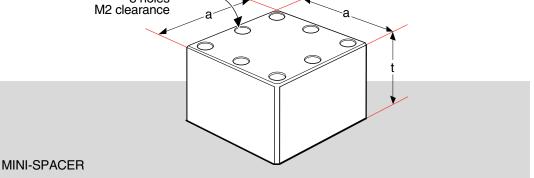

## Mini-Spacers

Spacers to take up height differences. 25mm square with M2 clearance holes on

20mm square pattern. 5, 10 and 15mm thick. Black anodized aluminum.

## **Mini-Spacers**

Extra screws and washers will be found to be useful for replacing those small items which seem to be inexplicably lost.