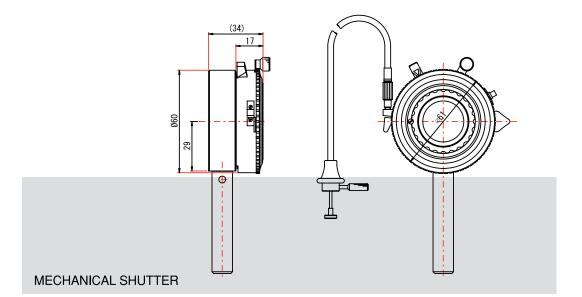

## **Mechanical Timer Shutter**

Mechanical shutter used to open and close the laser beam optical path

• Selectable shutter speeds, T, B, 1, ½, ¼, 1/8, 1/15, 1/30, 1/60, 1/125, 1/250, 1/500

With T, selected the shutter opens when the release is pressed and closes when the release is pressed again.

With B, selected the shutter opens when the release is held down.

Aperture diameter 24mm maximum and 1.5mm minimum.

## **Mechanical Timer Shutter**

| Aperture<br>Diameter, A<br>(mm) | Shutter Speed (second) | Number of<br>Blades | Price | PART NUMBER |
|---------------------------------|------------------------|---------------------|-------|-------------|
| 1.5 - 24                        | T, B, 1, 1/2-1/500     | 5                   |       | 118-0151    |