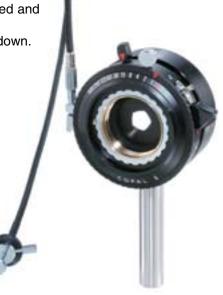

## **Mechanical Timer Shutter**

Mechanical shutter used to open and close the laser beam optical path

• Selectable shutter speeds, T, B, 1, ½, ¼, 1/8, 1/15, 1/30, 1/60, 1/125, 1/250, 1/500

With T, selected the shutter opens when the release is pressed and closes when the release is pressed again.

With B, selected the shutter opens when the release is held down.

Aperture diameter 24mm maximum and 1.5mm minimum.