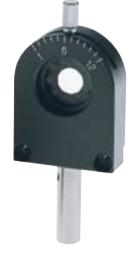

## Mini-Iris Diaphragm

A mini-iris holder is offered complete with the iris installed. It can be supplied either rod or base mounted. A clampable lever at the top can be rotated through 90 degrees to alter the iris aperture continuously from 1 to 12mm. The iris has hardened and blackened leaves.

## **Mini-Iris Diaphragms**

| Clear Aperture, A<br>(mm) | Mounting | Price | PART<br>NUMBER |
|---------------------------|----------|-------|----------------|
| 1.0 - 12.0                | Base     |       | 155-1660       |
| 1.0 - 12.0                | Post     |       | 155-1670       |