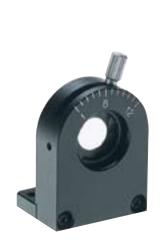

## Mini-Iris Diaphragm

A mini-iris holder is offered complete with the iris installed. It can be supplied either rod or base mounted. A clampable lever at the top can be rotated through 90 degrees to alter the iris aperture continuously from 1 to 12mm. The iris has hardened and blackened leaves.

## **Mini-Iris Diaphragms**

| Clear Aperture, A<br>(mm) | Mounting | Price | PART<br>NUMBER |
|---------------------------|----------|-------|----------------|
| 1.0 - 12.0                | Base     |       | 155-1660       |
| 1.0 - 12.0                | Post     |       | 155-1670       |