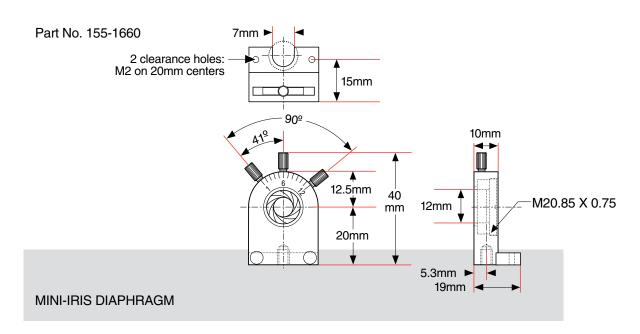

## Mini-Iris Diaphragm

A mini-iris holder is offered complete with the iris installed. It can be supplied either rod or base mounted. A clampable lever at the top can be rotated through 90 degrees to alter the iris aperture continuously from 1 to 12mm. The iris has hardened and blackened leaves.

## **Specifications & Tolerances**

Dimensions: ±0.2mm Clear aperture: 1 to 12mm Optical centerline: 20mm Rod length: 20mm Material: Aluminum Finish: Black anodized

ORDERING & TECHNICAL SUPPORT

(949) 851-5881 FAX (949) 851-5058

## **Mini-Iris Diaphragms**

| Clear Aperture, A<br>(mm) | Mounting | Price | PART<br>NUMBER |
|---------------------------|----------|-------|----------------|
| 1.0 - 12.0                | Base     |       | 155-1660       |
| 1.0 - 12.0                | Post     |       | 155-1670       |