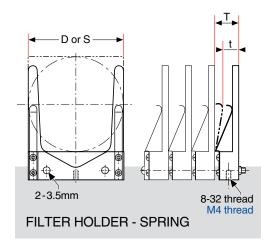

For filters from 1inch to 80mm

These simple holders can be used to hold filters, diffusers, glass plates or any flat component. They do not have any adjustment capability. The spring clip-type is best if you need to remove or change the filter frequently and is most suitable for round filters. This type is offered for single filters and as a stack to hold up to four filters. The clamp-type is better for permanent applications and for square filters. It is only offered for single filters.

The base of the holders are threaded 8-32 or M4 for inch or metric post or pedestal base mounting.

## **Specifications & Tolerances**

Dimensions: ±0.2mm Material: Aluminum Finish: Black anodized

| Filter Holders   |           |                                  |                                |                                |       | INCH           | METRIC         |
|------------------|-----------|----------------------------------|--------------------------------|--------------------------------|-------|----------------|----------------|
| Туре             |           | d Filter<br>O or Side, S<br>(mm) | Filter<br>Thickness, t<br>(mm) | Holder<br>Thickness, T<br>(mm) | Price | PART<br>NUMBER | PART<br>NUMBER |
| 1 Filter, Spring | 1.00      | 25.0 or 25.4                     | 1 - 5                          | 10                             |       | 115-1310       | 115-1315       |
| 4 Filter, Spring | 1.00      | 25.0 or 25.4                     | 1 - 5                          | 40                             |       | 115-1320       | 115-1325       |
| 1 Filter, Spring | 2.00      | 50.0 or 50.8                     | 1 - 5                          | 12                             |       | 115-1350       | 115-1355       |
| 4 Filter, Spring | 2.00      | 50.0 or 50.8                     | 1 - 5                          | 48                             |       | 115-1360       | 115-1365       |
| Clamp            | 0.39-1.18 | 10.0-30.0                        | 3 - 5                          | 12                             |       | 115-1370       | 115-1375       |
| Clamp            | 1.50-3.15 | 38.1-80.0                        | 1 - 7                          | 15                             |       | 115-1380       | 115-1385       |