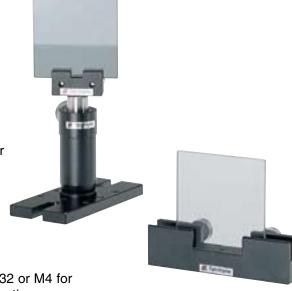

## **Filter Holders**

Mirror Mounts

Optical Baseplates

Optical Rails and Carriers

Rod Mounting Systems

Post, Post Holders, Clamps

Spring clip and clamp type

For single and multiple filters

For filters from 1inch to 80mm

These simple holders can be used to hold filters, diffusers, glass plates or any flat component. They do not have any adjustment capability. The spring clip-type is best if you need to remove or change the filter frequently and is most suitable for round filters. This type is offered for single filters and as a stack to hold up to four filters. The clamp-type is better for permanent applications and for square filters. It is only offered for single filters.

The base of the holders are threaded 8-32 or M4 for inch or metric post or pedestal base mounting.