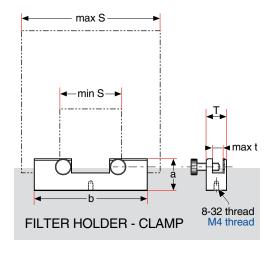

For filters from 1inch to 80mm

These simple holders can be used to hold filters, diffusers, glass plates or any flat component. They do not have any adjustment capability. The spring clip-type is best if you need to remove or change the filter frequently and is most suitable for round filters. This type is offered for single filters and as a stack to hold up to four filters. The clamp-type is better for permanent applications and for square filters. It is only offered for single filters.

The base of the holders are threaded 8-32 or M4 for inch or metric post or pedestal base mounting.

## **Specifications & Tolerances**

Dimensions: ±0.2mm Material: Aluminum Finish: Black anodized

| Filter Holders   |           |                                  |                                |                                |       | INCH           | METRIC         |
|------------------|-----------|----------------------------------|--------------------------------|--------------------------------|-------|----------------|----------------|
| Туре             |           | d Filter<br>O or Side, S<br>(mm) | Filter<br>Thickness, t<br>(mm) | Holder<br>Thickness, T<br>(mm) | Price | PART<br>NUMBER | PART<br>NUMBER |
| 1 Filter, Spring | 1.00      | 25.0 or 25.4                     | 1 - 5                          | 10                             |       | 115-1310       | 115-1315       |
| 4 Filter, Spring | 1.00      | 25.0 or 25.4                     | 1 - 5                          | 40                             |       | 115-1320       | 115-1325       |
| 1 Filter, Spring | 2.00      | 50.0 or 50.8                     | 1 - 5                          | 12                             |       | 115-1350       | 115-1355       |
| 4 Filter, Spring | 2.00      | 50.0 or 50.8                     | 1 - 5                          | 48                             |       | 115-1360       | 115-1365       |
| Clamp            | 0.39-1.18 | 10.0-30.0                        | 3 - 5                          | 12                             |       | 115-1370       | 115-1375       |
| Clamp            | 1.50-3.15 | 38.1-80.0                        | 1 - 7                          | 15                             |       | 115-1380       | 115-1385       |