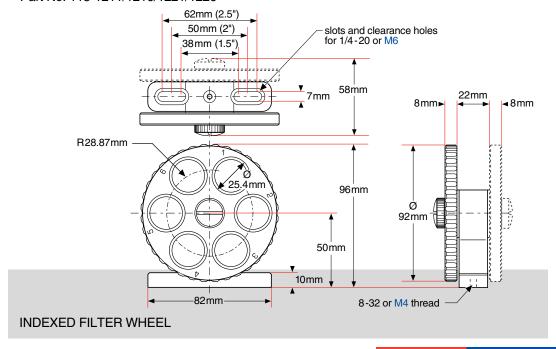

## Specifications & Tolerances

Dimensions: ±0.2mm Finish: Black anodized Material: Aluminum

## Part No. 115-1211/1216/1221/1226

| Indexed Filter Wheels               |                                        |      |             |       | INCH           | METRIC         |
|-------------------------------------|----------------------------------------|------|-------------|-------|----------------|----------------|
| Description                         | ND Filter<br>Diameter<br>(inches) (mm) |      | Density     | Price | PART<br>NUMBER | PART<br>NUMBER |
| Single Filter Wheel with Filters    | 1.0                                    | 25.4 | 0.00 - 0.50 |       | 115-1210       | 115-1215       |
| Single Filter Wheel without Filters | 1.0                                    | 25.4 | None        |       | 115-1211       | 115-1216       |
| Double Filter Wheel with Filters    | 1.0                                    | 25.4 | 0.00 - 3.00 |       | 115-1220       | 115-1225       |
| Double Filter Wheel without Filters | 1.0                                    | 25.4 | None        |       | 115-1221       | 115-1226       |