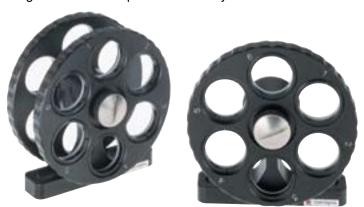

## **Filter Wheels**

- Convenient mount holds up to 12 filters
- Detent indexing for fast positioning
- · Double and single wheels for improved versatility

Our new indexed filter wheels may be used to position a selection of filters. Each filter wheel holds six, 1 inch (25mm) filters and is mechanically indexed with detents for ease of adjustment. The 2-wheel version will hold as many as 12 filters and the 1-wheel version will hold up to 6 filters.

## Part No. 115-1211/1216/1221/1226

| Indexed Filter Wheels               |                                        |      |             |       | INCH           | METRIC         |
|-------------------------------------|----------------------------------------|------|-------------|-------|----------------|----------------|
| Description                         | ND Filter<br>Diameter<br>(inches) (mm) |      | Density     | Price | PART<br>NUMBER | PART<br>NUMBER |
| Single Filter Wheel with Filters    | 1.0                                    | 25.4 | 0.00 - 0.50 |       | 115-1210       | 115-1215       |
| Single Filter Wheel without Filters | 1.0                                    | 25.4 | None        |       | 115-1211       | 115-1216       |
| Double Filter Wheel with Filters    | 1.0                                    | 25.4 | 0.00 - 3.00 |       | 115-1220       | 115-1225       |
| Double Filter Wheel without Filters | 1.0                                    | 25.4 | None        |       | 115-1221       | 115-1226       |