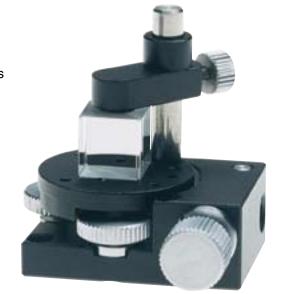

## **Mini-Prism Tables**

- Tip/tilt and rotation adjustment
- Prism clamp included
- Suitable for up to 10mm cubes and prisms

A mini-prism table is available for prisms up to 10mm side. These are held by a clamp on the top of the table and can be adjusted over two axes of tilt. Additionally there is a fine adjustment of rotation by means of a lead screw. The mini-prism table is base mounted.

## Specifications & Tolerances

Optical centerline: 21mm Material: Aluminum Finish: Black anodized Dimensions: ±0.2mm

Range: ±5°

Part No. 155-1440 max 14mm 3 counterbored clearance holes: 25mm M2 on 20mm centers 3 holes: 12.5mm M2 on 20mm spacing - 35mm → 20mm 10mm 16mm 25mm 3-AXIS TILT PLATFORM

## Mini-Prism Table

| To Hold Prism<br>Side<br>(mm) |   | Mounting | Price | PART<br>NUMBER |  |
|-------------------------------|---|----------|-------|----------------|--|
| 10.0                          | 1 | Base     |       | 155-1440       |  |