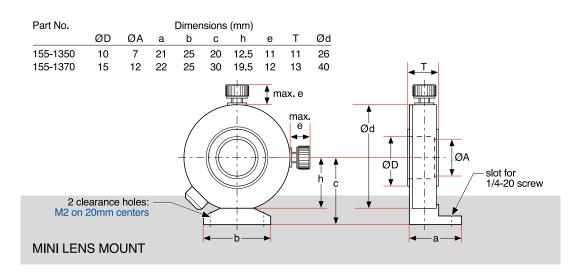

# **Mini-Lens Holders**

| To Hol<br>Diame<br>(inches) |          | Clear<br>Aperture, A<br>(mm) | Mounting | Center<br>Height, h<br>(mm) | Price | PART<br>NUMBER |
|-----------------------------|----------|------------------------------|----------|-----------------------------|-------|----------------|
| 0.39                        | 10.0     | 7.0                          | Base     | 20.0                        |       | 155-1350       |
| 0.39                        | 10.0     | 7.0                          | Post     | 20.0                        |       | 155-1360       |
| 0.59                        | 15.0     | 12.0                         | Base     | 30.0                        |       | 155-1370       |
| 0.59                        | 15.0     | 12.0                         | Post     | 30.0                        |       | 155-1380       |
| 0.20-0.60                   | 5.0-15.0 | 3.0-13.0                     | Post     | 30.0                        |       | 155-1390       |