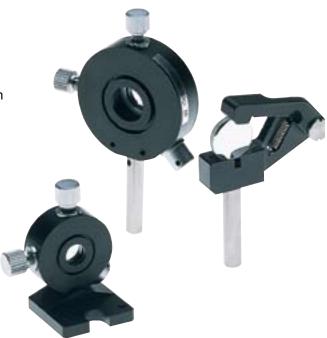

## **Mini-Lens Holders**

- Holds lens securely in place
- Permits X-Y adjustment of the optical axis
- To suit 10mm and 15mm or 5-15mm lenses

Mini-lens holders are offered for 10mm and 15mm diameter lenses. They have a centering adjustment capability which is driven by two screws protruding from the top and side of the mount. Lenses are retained by a screw ring. There is also a spring loaded adjustable holder which covers a range from 5 to 15mm diameter and does not have any centering capability.