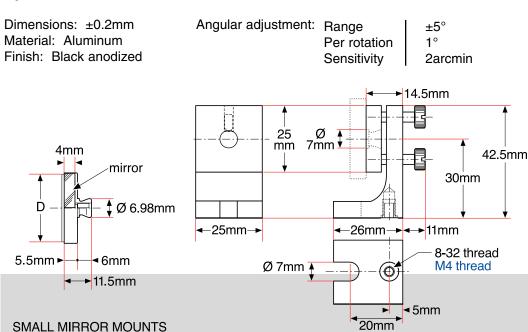

## **Small Mirror Mounts**

## **Specifications & Tolerances**

| Small Mirror Mounts                             |                                                |              |       | INCH                 | METRIC               |
|-------------------------------------------------|------------------------------------------------|--------------|-------|----------------------|----------------------|
| Item                                            | To Hold Mirror<br>Diameter, D<br>(inches) (mm) |              | Price | PART<br>NUMBER       | PART<br>NUMBER       |
| Mirror Mount                                    | -                                              | -            |       | 112-0250             | 112-0255             |
| Mirror Holder<br>Mirror Holder                  | 0.50<br>0.75                                   | 12.7<br>19.1 |       | 112-0261<br>112-0267 | 112-0261<br>112-0267 |
| Mirror Holder<br>Mirror Holder<br>Mirror Holder | 0.98                                           | 25.0<br>25.4 |       | 112-0263<br>112-0264 | 112-0263<br>112-0264 |
| Mirror Holder                                   | 1.18                                           | 30.0         |       | 112-0266             | 112-0266             |