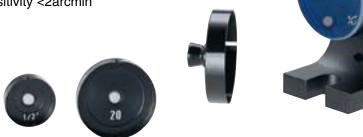

## Mirror Mounts

- Ideal for OEM and laboratory use
- Simple mounts for steering mirrors
- Fine pitch screws for precise adjustment
- Versatile plugs accommodate different size mirrors
- Sensitivity <2arcmin

The simplest form of mirror mount is often all that is needed. For most beam steering applications these kinematic mounts are ideal. The mounting surface is adjusted by means of two fine pitched, 100TPI (0.25mm) screws which push from the rear surface against a spring. A recess on the front plate accepts mirror plugs which will hold standard diameter mirrors. The mirrors are pushed into the plugs where they are held securely. To remove the mirror there is a delerin tipped removal screw which will push the mirror out of the plug.