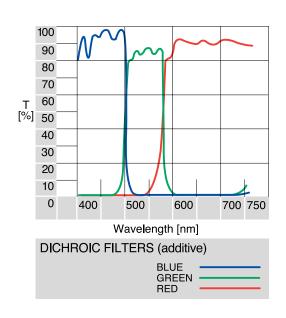

The subtractive dichroic color process filters are useful for separating colors prior to printing or other processing or any other time one wishes to remove a spectral region from an imaging system. The additive dichroic filters are often used in three-color projection systems where the original images are produced by RGB phosphors. These filters have a glass substrate and they are not mounted.

## **Dichroic Process Filters**

| Color   | Туре        | Diameter<br>(mm) | Price | PART<br>NUMBER |
|---------|-------------|------------------|-------|----------------|
| Blue    | Additive    | 25.0             |       | 079-0010       |
| Green   | Additive    | 25.0             |       | 079-0020       |
| Red     | Additive    | 25.0             |       | 079-0030       |
| Yellow  | Subtractive | 25.0             |       | 079-0040       |
| Magenta | Subtractive | 25.0             |       | 079-0050       |
| Cyan    | Subtractive | 25.0             |       | 079-0060       |