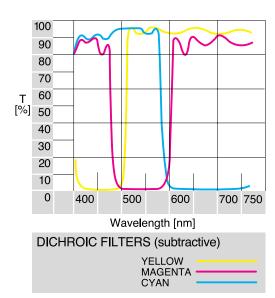

The subtractive dichroic color process filters are useful for separating colors prior to printing or other processing or any other time one wishes to remove a spectral region from an imaging system. The additive dichroic filters are often used in three-color projection systems where the original images are produced by RGB phosphors. These filters have a glass substrate and they are not mounted.

## **Dichroic Process Filters**

| Color   | Туре        | Diameter<br>(mm) | Price | PART<br>NUMBER |
|---------|-------------|------------------|-------|----------------|
| Blue    | Additive    | 25.0             |       | 079-0010       |
| Green   | Additive    | 25.0             |       | 079-0020       |
| Red     | Additive    | 25.0             |       | 079-0030       |
| Yellow  | Subtractive | 25.0             |       | 079-0040       |
| Magenta | Subtractive | 25.0             |       | 079-0050       |
| Cyan    | Subtractive | 25.0             |       | 079-0060       |